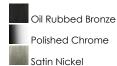

#### **FINISHES OPTION**

## PRODUCT DESCRIPTION

This transitional design works in any style home. Intersecting, rectangular tubing finished in your choice of Satin Nickel or Oil Rubbed Bronze gently curves to support simple line Frost glass shades.