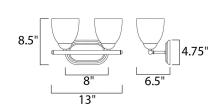

## **MEASUREMENTS**

**DIMENSION** : 13" W x 8.5" H x 6.5" Ext : 8" W x 4.75" H x 6.5" HCO **BACK PLATE** 

HANGING WEIGHT : 1.3 lb