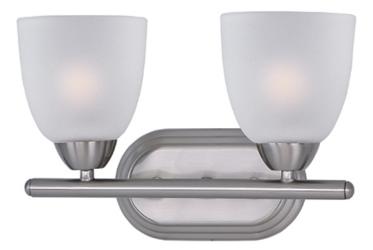

## PRODUCT DESCRIPTION

This transitional design works in any style home. Intersecting, rectangular tubing finished in your choice of Satin Nickel or Oil Rubbed Bronze gently curves to support simple line Frost glass shades.