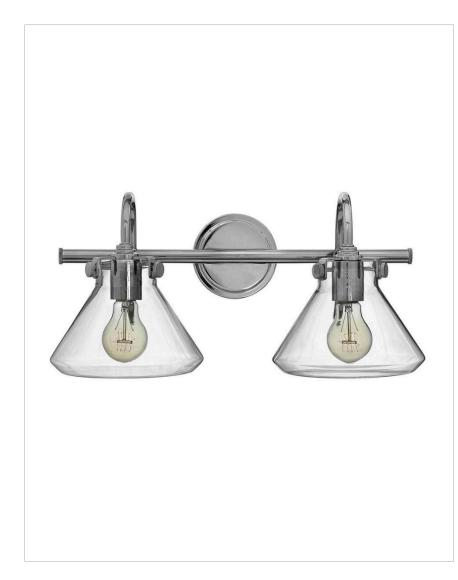

## 50026CM

SMALL RETRO GLASS TWO LIGHT VANITY Congress is a traditional design that combines both hip and historical elements. This chic retro glass, mix and match collection comes in different shapes, colors and materials, and is the perfect vintage accent to any décor.

| DETAILS   |             |
|-----------|-------------|
| FINISH:   | Chrome      |
| MATERIAL: | Steel       |
| GLASS:    | Clear Glass |

| DIMENSIONS     | ]          |
|----------------|------------|
| WIDTH:         | 19.3"      |
| HEIGHT:        | 9.3"       |
| WEIGHT:        | 5lb        |
| BACK PLATE:    | 4.75" Dia. |
| EXTENSION:     | 9.8"       |
| TOP TO OUTLET: | 3.5"       |

| LIGHT SOURCE  |             |
|---------------|-------------|
| LIGHT SOURCE: | Socket      |
| WATTAGE:      | 2-100w Med. |
| VOLTAGE:      | 120v        |

| SHIPPING       |    |
|----------------|----|
| CARTON LENGTH: | 22 |
| CARTON WIDTH:  | 21 |
| CARTON HEIGHT: | 12 |
| CARTON WEIGHT: | 10 |

## PRODUCT DETAILS:

- Mounting hardware is hidden on the backplate to ensure a clean silhouette
- Fixture can be mounted either up or down
- Suitable for use in damp locations as defined by NEC and CEC. Meets United States UL Underwriters Laboratories & CSA Canadian Standards Association Product Safety Standards
- Ideal for vintage filament bulbs (not included)
- Classic, elegant lines and timeless details enhance a traditional space
- Sparkling chrome with reflective finish