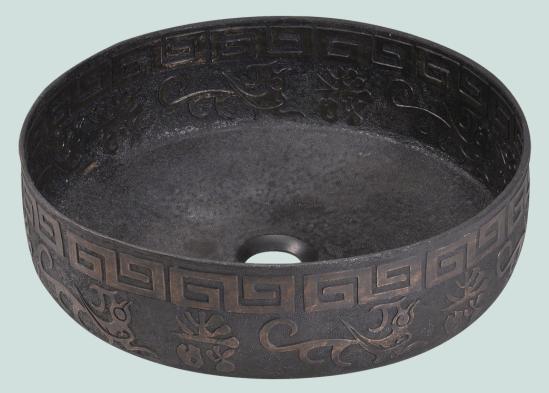

## 953 Single Bowl Vessel Bathroom Sink

## Bronze

Our uniquely designed bronze sinks will add an element of art to any décor. Each bronze sink comes with a beautifully aged patina that will make your sink easy to care for. Our sinks are solid all the way through, giving you a strong product that will last a lifetime. Each sink is covered by a limited lifetime warranty. All undermount sinks come with a cardboard cutout template and mounting hardware.

16 1/4" x 16 1/4" x 5 1/2" Vessel Installation Aged Patina Finish Center Drain One-Piece Construction Limited Lifetime Warranty

Limited Lifetime

Warranty

One Bowl

0