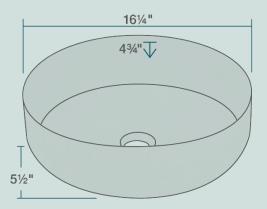

16 1/4" x 16 1/4" x 5 1/2" Vessel Installation Aged Patina Finish Center Drain One-Piece Construction Limited Lifetime Warranty

Limited Lifetime

Warranty

One Bowl

0