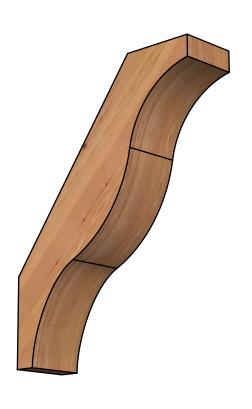

## BRC06X20X26FST00SWR

5 1/2"W X 20"D X 26"H FUNSTON SMOOTH BRACE, WESTERN RED CEDAR

SIDE