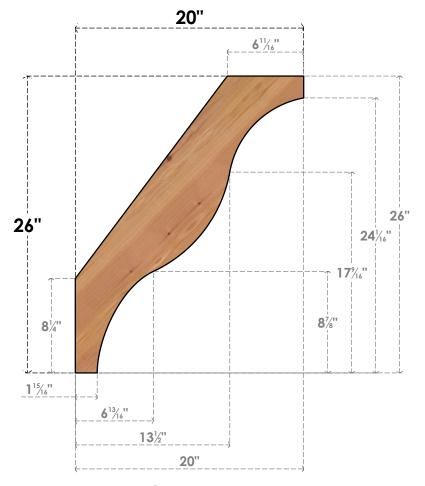

## BRC06X20X26FST00SWR

5 1/2"W X 20"D X 26"H FUNSTON SMOOTH BRACE, WESTERN RED CEDAR

SIDE