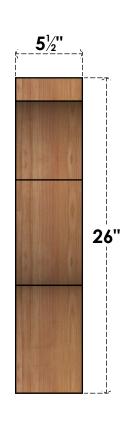

## BRC06X20X26FST00SWR

5 1/2"W X 20"D X 26"H FUNSTON SMOOTH BRACE, WESTERN RED CEDAR

SIDE

## **FRONT**

**EKENA MILLWORK** 2300 WEST MAIN ST. CLARKSVILLE, TX 75426 TOLL FREE: 866-607-0453 WWW.EKENAMILLWORK.COM