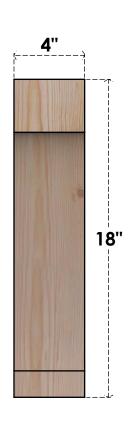

## BRC04X06X18IMP00RDF

## 4"W X 6"D X 18"H IMPERIAL ROUGH SAWN BRACE, DOUGLAS FIR

SIDE

## **FRONT**

**EKENA MILLWORK** 2300 WEST MAIN ST. CLARKSVILLE, TX 75426 TOLL FREE: 866-607-0453 WWW.EKENAMILLWORK.COM