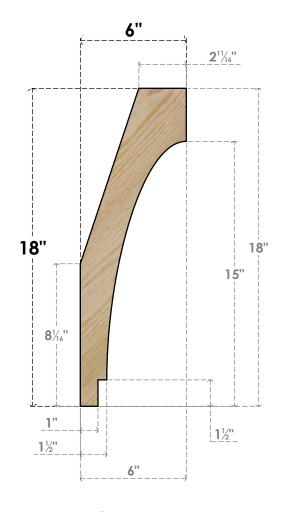

## BRC04X06X18IMP00RDF

## 4"W X 6"D X 18"H IMPERIAL ROUGH SAWN BRACE, DOUGLAS FIR

SIDE

## **FRONT**

**EKENA MILLWORK** 2300 WEST MAIN ST. CLARKSVILLE, TX 75426 TOLL FREE: 866-607-0453 WWW.EKENAMILLWORK.COM