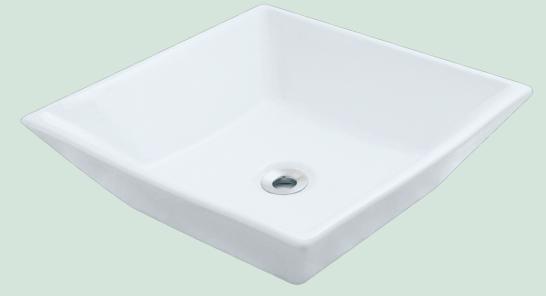

# V170-WHITE Vessel Sink

15 3/4" x 15 3/4" x 4 3/4" Vessel Installation True Vitreous China No Hardware Needed Limited Lifetime Warranty