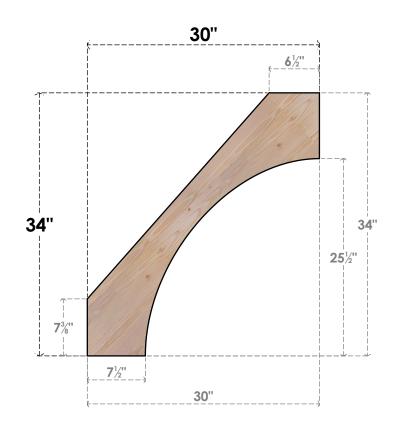

## BRC04X30X34WTL00SDF

3 1/2"W X 30"D X 34"H WESTLAKE SMOOTH BRACE, DOUGLAS FIR

## **FRONT**

**EKENA MILLWORK** 2300 WEST MAIN ST. CLARKSVILLE, TX 75426 TOLL FREE: 866-607-0453 WWW.EKENAMILLWORK.COM