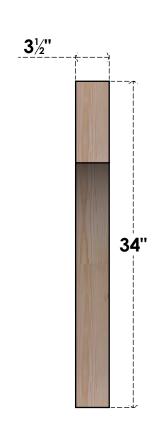

## BRC04X30X34WTL00SDF

3 1/2"W X 30"D X 34"H WESTLAKE SMOOTH BRACE, DOUGLAS FIR

## SIDE