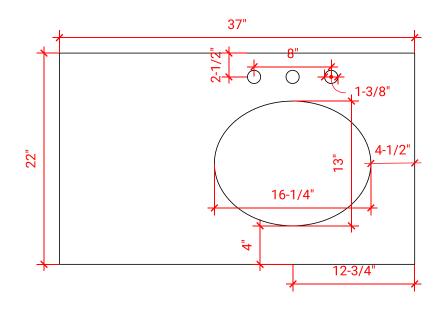

#### PLAN VIEW

#### **OVERALL DIMENSIONS**

37" W x 22" D x 0.75" H

#### COUNTERTOP OPTIONS

COUNTERTOP PLAN VIEW

Carrara Marble CW2-037S-R-OVL-CT

## FEATURES

- Solid countertop with mitered edges & seams
- Undermount white oval sink
- Pre-drilled for 8" widespread faucet

#### INCLUDED

- Countertop
- Matching Backsplash
- Oval Sink