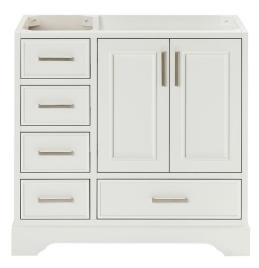

## ARIEL

#### M036S-R

#### **BASE CABINET DIMENSIONS**

36" W x 21.5" D x 34.5" H

#### FEATURES

- Solid wood frame & plywood panels
- Dovetail drawers and joints
- Soft closing doors & drawers