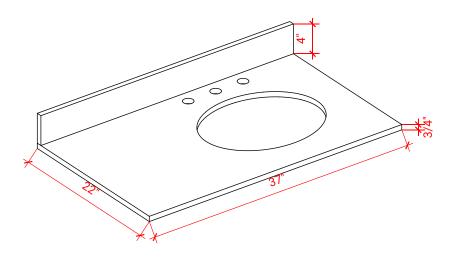

## ARIEL

#### M036S-R



#### **BASE CABINET DIMENSIONS**

36" W x 21.5" D x 34.5" H

#### FEATURES

- Solid wood frame & plywood panels
- Dovetail drawers and joints
- Soft closing doors & drawers

#### HARDWARE FINISHES



Polished Chrome

### AVAILABLE COLORS



#### SIDE VIEW

# 36" 10-1/2 34-1/2" 22-1/4"

#### PLAN VIEW





#### FRONT VIEW





#### **OVERALL DIMENSIONS**

37" W x 22" D x 0.75" H

#### COUNTERTOP OPTIONS

COUNTERTOP PLAN VIEW



Carrara Marble CW2-037S-R-OVL-CT

## FEATURES

- Solid countertop with mitered edges & seams
- Undermount white oval sink
- Pre-drilled for 8" widespread faucet

#### INCLUDED

- Countertop
- Matching Backsplash
- Oval Sink



#### EDGE SIDE VIEW

# R2

#### THREE DIMENSIONAL COUNTERTOP VIEW