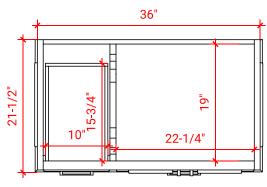

#### SIDE VIEW

# 36" 10-1/2 34-1/2" 22-1/4"

#### PLAN VIEW

#### FRONT VIEW

#### **OVERALL DIMENSIONS**

37" W x 22" D x 0.75" H