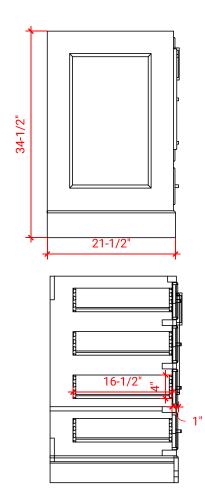

#### **BASE CABINET DIMENSIONS**

36" W x 21.5" D x 34.5" H

#### SIDE VIEW

# 36" 10-1/2 34-1/2" 22-1/4"

#### FRONT VIEW