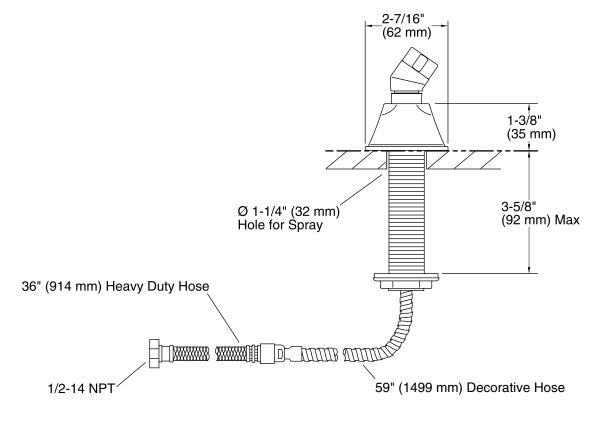

# **Technical Information**

All product dimensions are nominal.

# Installation

Deck- or bath-mount.