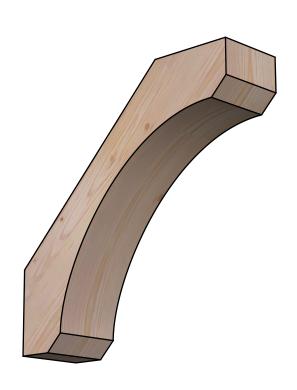

## BRC06X20X20LEC00SDF

5 1/2"W X 20"D X 20"H LEGACY SMOOTH BRACE, DOUGLAS FIR

SIDE