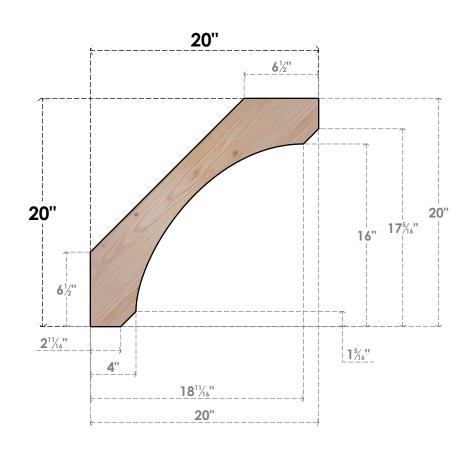

## BRC06X20X20LEC00SDF

5 1/2"W X 20"D X 20"H LEGACY SMOOTH BRACE, DOUGLAS FIR

SIDE