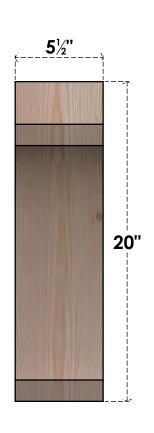

## BRC06X20X20LEC00SDF

5 1/2"W X 20"D X 20"H LEGACY SMOOTH BRACE, DOUGLAS FIR

SIDE

## **FRONT**

**EKENA MILLWORK** 2300 WEST MAIN ST. CLARKSVILLE, TX 75426 TOLL FREE: 866-607-0453 WWW.EKENAMILLWORK.COM