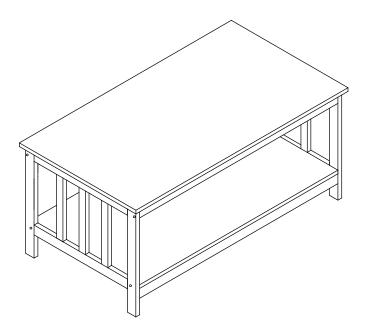

## CONVENIENCE CONCEPTS

Mission Coffee Table 203382W/203382BL



## Assembly Instructions

We have designed our furniture with you, the customer in mind.Our clear, easy to follow step by step instructions will guide you through the project from start to finish. Feel confident that this will be a fun and rewarding project. The final product will be a quality piece of furniture that will go together smoothly and give years of enjoyment.



Please do not return to the store Broken or missing Hardware? Need help with Assembly? If you have any questions just call 1-800-468-6447 or email us at parts@convenience-concepts.com \*Special Note: We recommend the use of a hand held screwdriver to avoid the stripping of screw heads.\*





1.Insert Wood Dowels (A) into Left Panel (3) and Right Panel (4) .



1.Carefully connect left panel ③ to Support Bar ⑤ and bot