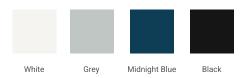

# **F030S**



## **BASE CABINET DIMENSIONS**

30" W x 21.5" D x 34.5" H

## **FEATURES**

- Solid wood frame & plywood panels
- Dovetail drawers and joints
- Soft closing doors & drawers

## HARDWARE FINISHES



## **AVAILABLE COLORS**



#### **FRONT VIEW**



#### SIDE VIEW



#### **PLAN VIEW**







## **OVERALL DIMENSIONS**

30.5" W x 22" D x 0.75" H

## **COUNTERTOP OPTIONS**



Carrara Marble CW2-031S-OVL-CT

## COUNTERTOP PLAN VIEW



## **FEATURES**

- Solid countertop with mitered edges & seams
- Undermount white oval sink
- Pre-drilled for 8" widespread faucet

#### **INCLUDED**

- Countertop
- Matching Backsplash
- Oval Sink

#### **EDGE SIDE VIEW**



## THREE DIMENSIONAL COUNTERTOP VIEW