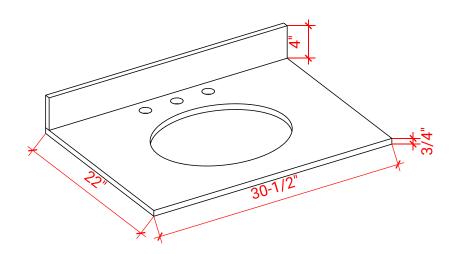

## **OVERALL DIMENSIONS**

30.5" W x 22" D x 0.75" H

## COUNTERTOP PLAN VIEW

## THREE DIMENSIONAL COUNTERTOP VIEW