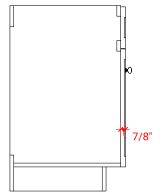

# **F030S**



## **BASE CABINET DIMENSIONS**

30" W x 21.5" D x 34.5" H

## **FEATURES**

- Solid wood frame & plywood panels
- Dovetail drawers and joints
- Soft closing doors & drawers

## HARDWARE FINISHES



## **AVAILABLE COLORS**



#### **FRONT VIEW**



#### SIDE VIEW



#### **PLAN VIEW**







## **OVERALL DIMENSIONS**

30.5" W x 22" D x 0.75" H

## **COUNTERTOP OPTIONS**



Carrara Marble CW2-031S-OVL-CT

## COUNTERTOP PLAN VIEW



## **FEATURES**

- Solid countertop with mitered edges & seams
- Undermount white oval sink
- Pre-drilled for 8" widespread faucet

#### **INCLUDED**

- Countertop
- Matching Backsplash
- Oval Sink

#### **EDGE SIDE VIEW**



## THREE DIMENSIONAL COUNTERTOP VIEW