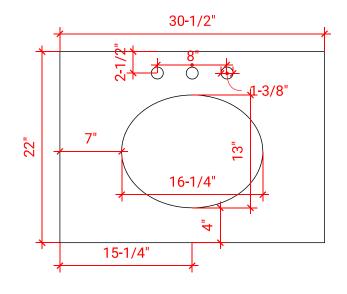

## **OVERALL DIMENSIONS**

30.5" W x 22" D x 0.75" H

## COUNTERTOP PLAN VIEW

## **FEATURES**

- Solid countertop with mitered edges & seams
- Undermount white oval sink
- Pre-drilled for 8" widespread faucet