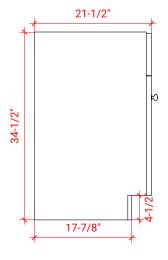

# **F030S**



## **BASE CABINET DIMENSIONS**

30" W x 21.5" D x 34.5" H

## **FEATURES**

- Solid wood frame & plywood panels
- Dovetail drawers and joints
- Soft closing doors & drawers

## HARDWARE FINISHES



## **AVAILABLE COLORS**



#### **FRONT VIEW**



#### SIDE VIEW



#### **PLAN VIEW**







## **OVERALL DIMENSIONS**

30.5" W x 22" D x 0.75" H

## **COUNTERTOP OPTIONS**



Carrara Marble CW2-031S-OVL-CT

## COUNTERTOP PLAN VIEW



## **FEATURES**

- Solid countertop with mitered edges & seams
- Undermount white oval sink
- Pre-drilled for 8" widespread faucet

#### **INCLUDED**

- Countertop
- Matching Backsplash
- Oval Sink

#### **EDGE SIDE VIEW**



## THREE DIMENSIONAL COUNTERTOP VIEW