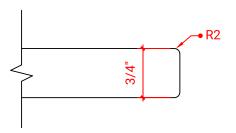

# **F030S**



## **BASE CABINET DIMENSIONS**

30" W x 21.5" D x 34.5" H

## **FEATURES**

- Solid wood frame & plywood panels
- Dovetail drawers and joints
- Soft closing doors & drawers

## HARDWARE FINISHES



## **AVAILABLE COLORS**



#### **FRONT VIEW**



#### SIDE VIEW



#### **PLAN VIEW**







## **OVERALL DIMENSIONS**

30.5" W x 22" D x 0.75" H

## **COUNTERTOP OPTIONS**



Carrara Marble CW2-031S-OVL-CT

## COUNTERTOP PLAN VIEW



## **FEATURES**

- Solid countertop with mitered edges & seams
- Undermount white oval sink
- Pre-drilled for 8" widespread faucet

#### **INCLUDED**

- Countertop
- Matching Backsplash
- Oval Sink

#### **EDGE SIDE VIEW**



## THREE DIMENSIONAL COUNTERTOP VIEW