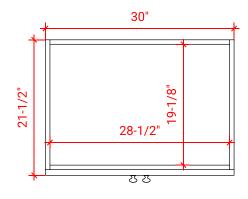

## **BASE CABINET DIMENSIONS**

30" W x 21.5" D x 34.5" H

#### **FRONT VIEW**

#### **PLAN VIEW**