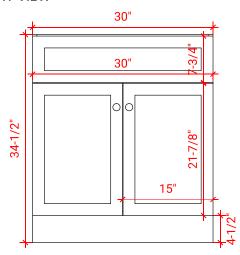

#### **FRONT VIEW**

#### **PLAN VIEW**

## **BASE CABINET DIMENSIONS**

30" W x 21.5" D x 34.5" H