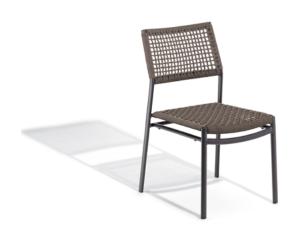

# OXFORD GARDEN<sup>®</sup> EILAND Stacking Side Chair

EDSCT112

## **FEATURES**

- Lightweight yet sturdy, even in windy conditions
- Open weave of composite cord creates visual interest and a comfortable seat
- Arrives fully assembled
- Optional seat pad has quick-dry construction with a waterproof bag encasing the foam core and a vented bottom to allow for drainage
- Stackable for convenient storage
- Bumpers on the seat bottom and legs prevent scratching while stacked
- Leg end caps provide protection from marring and scratching of surfaces
- Available in packs of TWO or FOUR
- Mix and Match with Nette, Koral, and Salino Collections
- Pair with Eiland dining tables
- Low-maintenance and ideal for outdoor applications

### MATERIALS

Powder-coated aluminum is durable and lightweight. Its rustproof nature ensures furniture will remain beautiful over its lifetime. Durable and easy to maintain, composite cord is PVC coated polyester thread woven into a cord that is ideally suited for the outdoor environment.