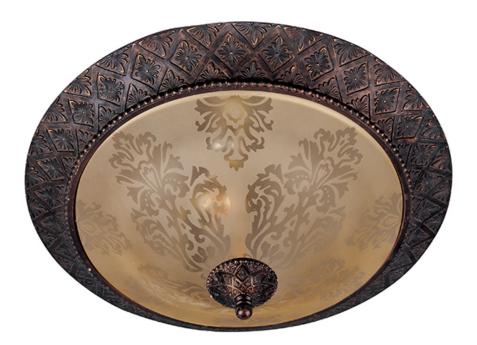

# PRODUCT DESCRIPTION

In either Screen Amber or Soft Vanilla Glass, the sharp angles of the Oil Rubbed Bronze body modernizes and inspires.

# **FINISHES OPTION**

Oil Rubbed Bronze

#### **GLASS**

Screen Amber SA

# MATERIAL

Steel, Glass