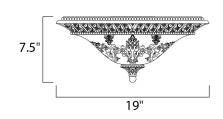

### **MEASUREMENTS**

DIMENSION : 19" L x 19" W x 7.5" H

HANGING WEIGHT : 9.48 lb