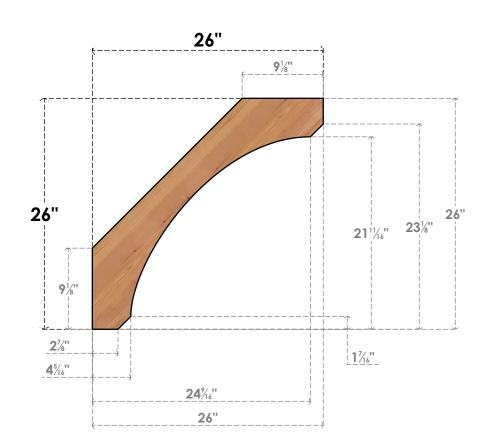

BRC06X26X26LEC00SWR

5 1/2"W X 26"D X 26"H LEGACY SMOOTH BRACE, WESTERN RED CEDAR

SIDE

FRONT

NOTES

1. INSTALLATION TO BE COMPLETED IN ACCORDANCE WITH MANUFACTURER'S SPECIFICATIONS. 2. DRAWING MAY NOT BE TO SCALE