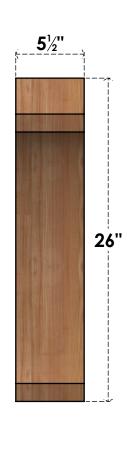

BRC06X26X26LEC00SWR

5 1/2"W X 26"D X 26"H LEGACY SMOOTH BRACE, WESTERN RED CEDAR

SIDE

FRONT

NOTES

1. INSTALLATION TO BE COMPLETED IN ACCORDANCE WITH MANUFACTURER'S SPECIFICATIONS. 2. DRAWING MAY NOT BE TO SCALE