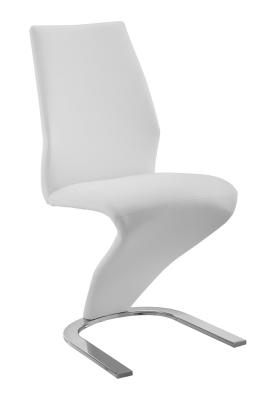

The BOULEVARD dining chair in white pu-leather with stainless steel base by Casabianca Home features clean, modern lines adding a sophisticated look and edge to any room.

Our BOULEVARD dining chair is constructed using top commercial grade materials with stainless steel, pu - polyurethane, mdf exceptional quality that are made to last.