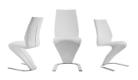

The BOULEVARD dining chair in white pu-leather with stainless steel base by Casabianca Home features clean, modern lines adding a sophisticated look and edge to any room.

Our BOULEVARD dining chair is constructed using top commercial grade materials with stainless steel, pu - polyurethane, mdf exceptional quality that are made to last.