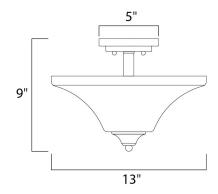

# **MEASUREMENTS**

DIMENSION : 13" L x 13" W x 9" H

CANOPY : 5" W x 1" H HANGING WEIGHT : 5.84 lb