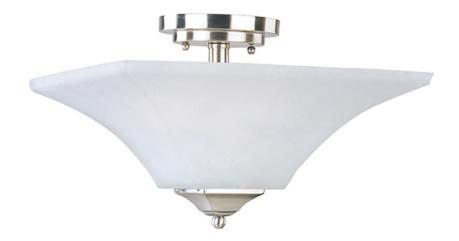

## PRODUCT DESCRIPTION

Straight lines and curves make this contemporary series a classic. Square metal tubing finished in your choice of Oil Rubbed Bronze or Satin Nickel support tapered square Frosted glass shades.

# GLASS

Frosted FT

### MATERIAL

Glass, Steel