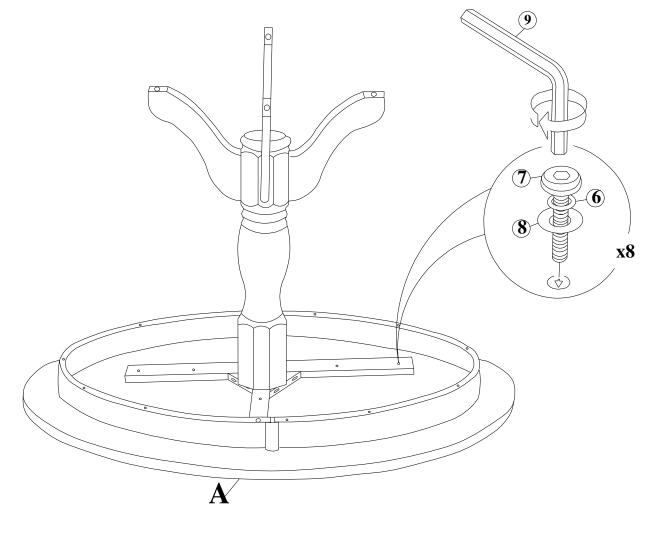

# STEP 3

Carefully place the cross frame (from Step 2) on bottom side of the table top (A), attach with bolts (7), washers (8), (6). Tighten with Allen key (9).