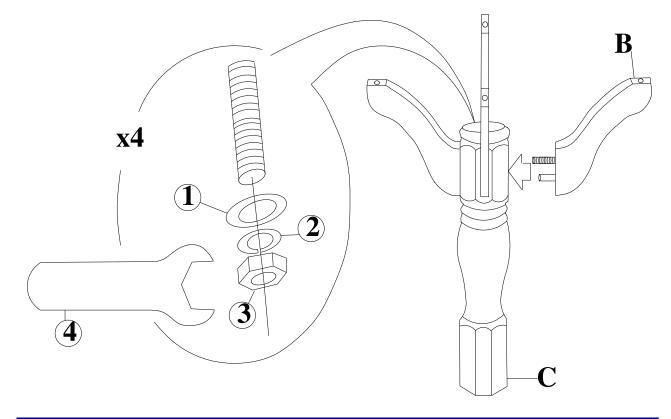

## STEP 1

Attach legs (B) to the pedestal (C) with washers (1), (2) and nuts (3). Tighten with wrench (4).