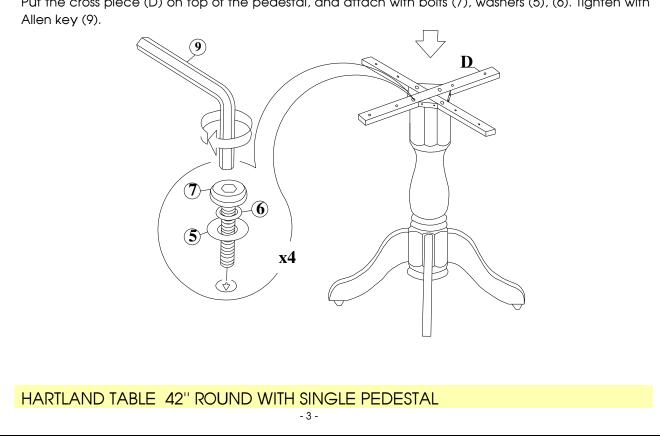

## STEP 2

Put the cross piece (D) on top of the pedestal, and attach with bolts (7), washers (5), (6). Tighten with