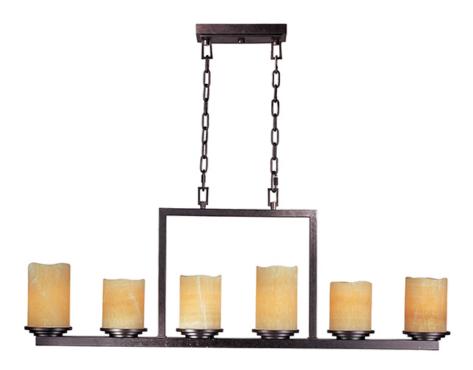

## PRODUCT DESCRIPTION

Simple straight line frame fashioned in minimalist style finished in our Rustic Ebony are electrified by the warmth and beauty of the Stone Candle shades. These shades are carved out of solid stone each has a personality of its own.

#### **FINISHES OPTION**

Rustic Ebony

#### **GLASS**

Stone Candle SC

#### MATERIAL

Steel, Natural Stone