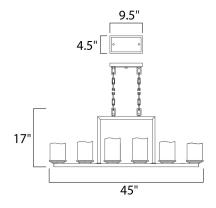

## **MEASUREMENTS**

DIMENSION : 45" L x 5" W x 17" H : 4.5" W x 1" H x 9.5" L CANOPY

: 29.19 lb HANGING WEIGHT