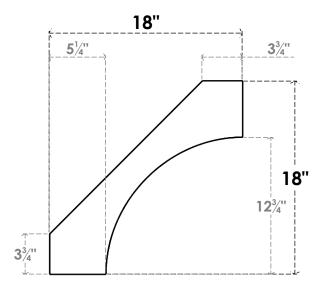

## ITEM NUMBER: BRCPC030X18000X18000WTL

3"W X 18"D X 18"H WESTLAKE ARCHITECTURAL GRADE PVC CLOSED BRACE

**SIDE PROFILE** 

**FRONT PROFILE** 

**ISOMETRIC** 

GENERATED DATE: 04/06/2023

**EKENA MILLWORK** 2300 WEST MAIN ST. CLARKSVILLE, TX 75426 TOLL FREE: 866-607-0453 WWW.EKENAMILLWORK.COM