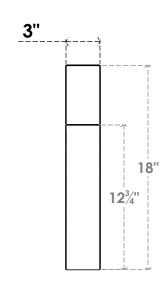

## ITEM NUMBER: BRCPC030X18000X18000WTL

3"W X 18"D X 18"H WESTLAKE ARCHITECTURAL GRADE PVC CLOSED BRACE

**SIDE PROFILE** 

**FRONT PROFILE** 

**ISOMETRIC** 

GENERATED DATE: 04/06/2023

**EKENA MILLWORK** 2300 WEST MAIN ST. CLARKSVILLE, TX 75426 TOLL FREE: 866-607-0453 WWW.EKENAMILLWORK.COM