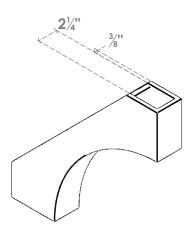

## ITEM NUMBER: BRCPC030X18000X18000WTL

3"W X 18"D X 18"H WESTLAKE ARCHITECTURAL GRADE PVC CLOSED BRACE

**SIDE PROFILE** 

**FRONT PROFILE** 

**ISOMETRIC** 

GENERATED DATE: 04/06/2023

**EKENA MILLWORK** 2300 WEST MAIN ST. CLARKSVILLE, TX 75426 TOLL FREE: 866-607-0453 WWW.EKENAMILLWORK.COM