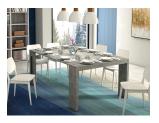

## ELASTO TC-542B-GR

casabianca

The ELASTO extendable console table in light gray concrete grain melamine by Casabianca Home features clean, modern lines adding a sophisticated look and edge to any room.

Our Italian made ELASTO console table seats 10 is constructed using top commercial-grade materials with mdf, melamine laminate with exceptional quality that are made to last.

Size: 47 W x 17.5 D x 30 H in (Ext: 17.5 - 73 in )