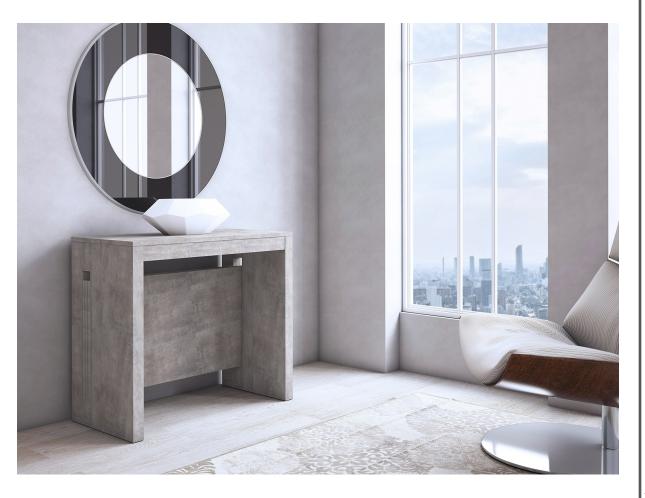

## ELASTO TC-542B-GR

casabianca

The ELASTO extendable console table in light gray concrete grain melamine by Casabianca Home features clean, modern lines adding a sophisticated look and edge to any room.

Our Italian made ELASTO console table seats 10 is constructed using top commercial-grade materials with mdf, melamine laminate with exceptional quality that are made to last.

Size: 47 W x 17.5 D x 30 H in (Ext: 17.5 - 73 in )