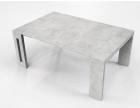

## ELASTO TC-542B-GR

casabianca

The ELASTO extendable console table in light gray concrete grain melamine by Casabianca Home features clean, modern lines adding a sophisticated look and edge to any room.

Our Italian made ELASTO console table seats 10 is constructed using top commercial-grade materials with mdf, melamine laminate with exceptional quality that are made to last.

Size: 47 W x 17.5 D x 30 H in (Ext: 17.5 - 73 in )