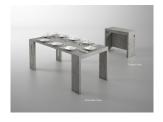

## ELASTO TC-542B-GR

casabianca

The ELASTO extendable console table in light gray concrete grain melamine by Casabianca Home features clean, modern lines adding a sophisticated look and edge to any room.

Our Italian made ELASTO console table seats 10 is constructed using top commercial-grade materials with mdf, melamine laminate with exceptional quality that are made to last.

Size: 47 W x 17.5 D x 30 H in (Ext: 17.5 - 73 in )