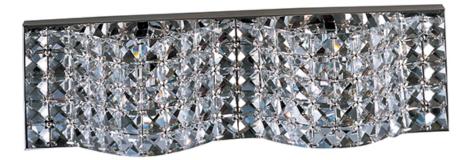

#### PRODUCT DESCRIPTION

Sheets of clear beveled Crystal are suspended from frames of Polished Chrome and allowed to drape in natural waves of light. All powered by xenon lamps, the Wave collection sparkles as light reflects from a multitude of angles.