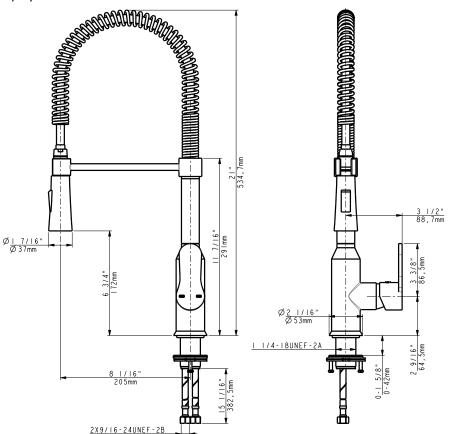

## **Pull Down Kitchen Faucet KCF2560C**

#### **Features**

- Metal body design
- Plastic spray head
- Ceramic cartridge
- Flexible supply lines with 3/8" compression fittings
- Use with or without deckplate (Not Included)
- Max Flow Rate 1.8GPM(6.84LPM) at 60 PSI(ASME.A112.18.1M)
- Faucet Net Weight: approx 3.2KG

#### Installation

- 1 or 3 hole installation.
- Flexible supply lines simplify installation.

Codes/Standards ASME A112.18.1/CSA B125.1 ICC/ANSI A117.1 NSF/ANSI 61

All applicable US Federal and State material regulations