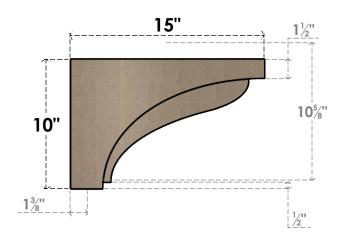

## ITEM NUMBER: CORU05X15X10HELRCPR

5"W X 15"D X 10"H SERIES 3 CLASSIC HELENA ROUGH CEDAR TIMBERTHANE FAUX WOOD CORBEL, PRIMED







## SIDE PROFILE

## **FRONT PROFILE**

## **ISOMETRIC**

**EKENA MILLWORK** 2300 WEST MAIN ST. CLARKSVILLE, TX 75426 TOLL FREE: 866-607-0453 WWW.EKENAMILLWORK.COM

GENERATED DATE: 01/28/2023

1. INSTALLATION TO BE COMPLETED IN ACCORDANCE WITH MANUFACTURER'S SPECIFICATIONS.
2. DRAWING MAY NOT BE TO SCALE
3. THIS DRAWING IS INTENDED FOR DESIGN AND PLANNING PURPOSES ONLY.
4. ALL INFORMATION CONTAINED HEREIN WAS CURRENT AT THE TIME OF DEVELOPMENT BUT MUST BE REVIEWED AND APPROVED BY THE PRODUCT MANUFACTURER TO BE CONSIDERED ACCURATE.

5. TIMBERTHANE ARCHITECTURAL PRODUCTS ARE MADE FROM HIGH DENSITY URETHANE AND COME FACTORY PRIMED