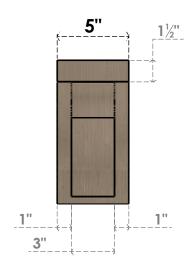

## ITEM NUMBER: CORU05X15X10HELRCPR

5"W X 15"D X 10"H SERIES 3 CLASSIC HELENA ROUGH CEDAR TIMBERTHANE FAUX WOOD CORBEL, PRIMED







## SIDE PROFILE

## **FRONT PROFILE**

## **ISOMETRIC**

**EKENA MILLWORK** 2300 WEST MAIN ST. CLARKSVILLE, TX 75426 TOLL FREE: 866-607-0453 WWW.EKENAMILLWORK.COM

GENERATED DATE: 01/28/2023

1. INSTALLATION TO BE COMPLETED IN ACCORDANCE WITH MANUFACTURER'S SPECIFICATIONS.
2. DRAWING MAY NOT BE TO SCALE
3. THIS DRAWING IS INTENDED FOR DESIGN AND PLANNING PURPOSES ONLY.
4. ALL INFORMATION CONTAINED HEREIN WAS CURRENT AT THE TIME OF DEVELOPMENT BUT MUST BE REVIEWED AND APPROVED BY THE PRODUCT MANUFACTURER TO BE CONSIDERED ACCURATE.

5. TIMBERTHANE ARCHITECTURAL PRODUCTS ARE MADE FROM HIGH DENSITY URETHANE AND COME FACTORY PRIMED