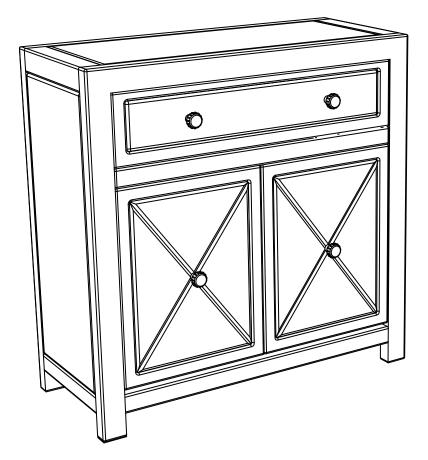

## CONVENIENCE

## GOLD COAST VINEYARD MIRRORED CABINET

413365



## ASSEMBLY INSTRUCTIONS

We have designed our furniture with you, the customer in mind. Our clear, easy to follow, step by step instructions will guide you through the project from start to finish. Feel confident that this will be a fun and rewarding project. The final product will be a quality piece of furniture that will go together smoothly and give years of enjoyment.



Please do not return to the store

Broken or missing parts?

Need help with assembly?

If you have any questions just call 1-800-468-6447 or email us at parts@convenience-concepts.com

## **Hardware List**