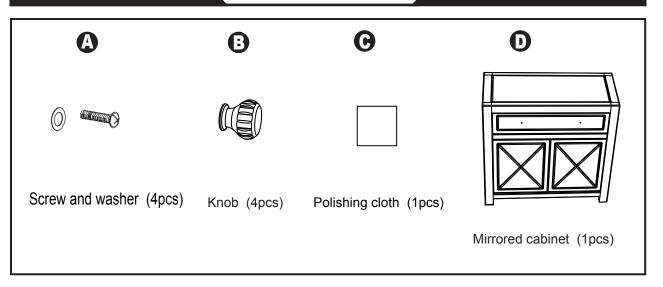

## CONVENIENCE

## GOLD COAST VINEYARD MIRRORED CABINET

413365



## ASSEMBLY INSTRUCTIONS

We have designed our furniture with you, the customer in mind. Our clear, easy to follow, step by step instructions will guide you through the project from start to finish. Feel confident that this will be a fun and rewarding project. The final product will be a quality piece of furniture that will go together smoothly and give years of enjoyment.



Please do not return to the store

Broken or missing parts?

Need help with assembly?

If you have any questions just call 1-800-468-6447 or email us at parts@convenience-concepts.com

## **Hardware List**