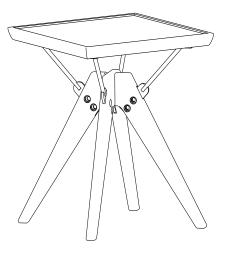

## Part List and Hardware List

Model# : VNN1024A

Product Dimensions: L22.05x W22.05xH14.75 inches

list.

If any part is missing or damaged, do not attempt to assemble the product. Estimated Assembly Time: 15 minutes.

Step 1 : Use 1 bolt M8x60 ( H3) to connect 2 wooden legs

Step 3 : Use 4 bolt M8x20 ( H5) and washer (H1)to fix concrete top and steel bar