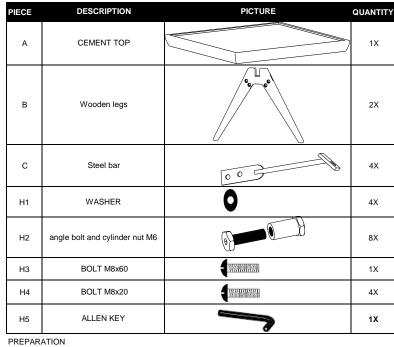

## Part List and Hardware List

Model# : VNN1024A

Product Dimensions: L22.05x W22.05xH14.75 inches

list.

If any part is missing or damaged, do not attempt to assemble the product. Estimated Assembly Time: 15 minutes.

Step 1 : Use 1 bolt M8x60 ( H3) to connect 2 wooden legs

Step 3 : Use 4 bolt M8x20 ( H5) and washer (H1)to fix concrete top and steel bar