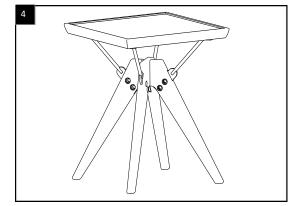

Step 1 : Use 1 bolt M8x60 ( H3) to connect 2 wooden legs

Step 3 : Use 4 bolt M8x20 ( H5) and washer (H1)to fix concrete top and steel bar