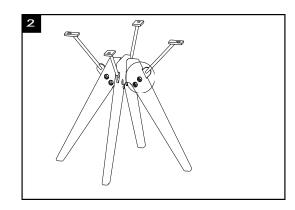

Step 1 : Use 1 bolt M8x60 ( H3) to connect 2 wooden legs

Step 3 : Use 4 bolt M8x20 ( H5) and washer (H1)to fix concrete top and steel bar