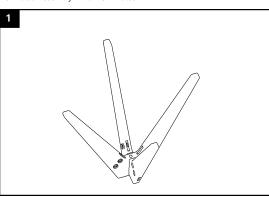

Step 1 : Use 1 bolt M8x60 ( H3) to connect 2 wooden legs

Step 3 : Use 4 bolt M8x20 ( H5) and washer (H1)to fix concrete top and steel bar