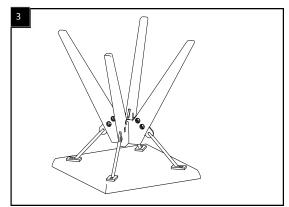

Step 1 : Use 1 bolt M8x60 ( H3) to connect 2 wooden legs

Step 3 : Use 4 bolt M8x20 ( H5) and washer (H1)to fix concrete top and steel bar