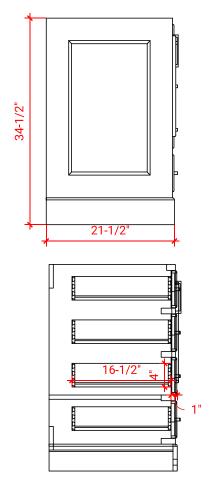

## **BASE CABINET DIMENSIONS**

42" W x 21.5" D x 34.5" H

#### **FRONT VIEW**

# SIDE VIEW

#### **PLAN VIEW**