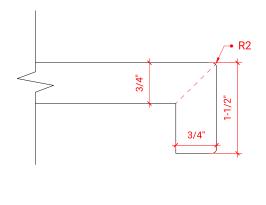

#### M042S-L



## **BASE CABINET DIMENSIONS**

42" W x 21.5" D x 34.5" H

# **FEATURES**

- Solid wood frame & plywood panels
- Dovetail drawers and joints
- Soft closing doors & drawers

## HARDWARE FINISHES



#### **AVAILABLE COLORS**



#### **FRONT VIEW**



# SIDE VIEW



#### **PLAN VIEW**





#### **OVERALL DIMENSIONS**

43" W x 22" D x 1.5" H

#### **COUNTERTOP OPTIONS**





Carrara Marble CW-043S-L-REC-CT WQ-043S-L-REC-CT

White Quartz

#### **FEATURES**

- Solid countertop with mitered edges & seams
- Undermount white rectangular sink
- Pre-drilled for 8" widespread faucet

#### **INCLUDED**

- Countertop
- Matching Backsplash
- Rectangle Sink

## **COUNTERTOP PLAN VIEW**



#### **EDGE SIDE VIEW**



#### THREE DIMENSIONAL COUNTERTOP VIEW