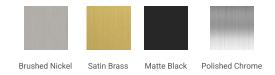

#### M042S-L



## **BASE CABINET DIMENSIONS**

42" W x 21.5" D x 34.5" H

# **FEATURES**

- Solid wood frame & plywood panels
- Dovetail drawers and joints
- Soft closing doors & drawers

## HARDWARE FINISHES



#### **AVAILABLE COLORS**



#### **FRONT VIEW**



# SIDE VIEW



#### **PLAN VIEW**





#### **OVERALL DIMENSIONS**

43" W x 22" D x 1.5" H

#### **COUNTERTOP OPTIONS**





Carrara Marble CW-043S-L-REC-CT WQ-043S-L-REC-CT

White Quartz

#### **FEATURES**

- Solid countertop with mitered edges & seams
- Undermount white rectangular sink
- Pre-drilled for 8" widespread faucet

#### **INCLUDED**

- Countertop
- Matching Backsplash
- Rectangle Sink

## **COUNTERTOP PLAN VIEW**



#### **EDGE SIDE VIEW**



#### THREE DIMENSIONAL COUNTERTOP VIEW