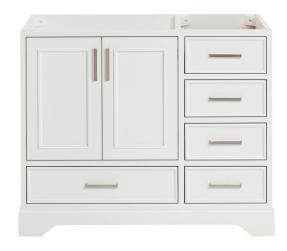

#### M042S-L

## **BASE CABINET DIMENSIONS**

42" W x 21.5" D x 34.5" H

# **FEATURES**

- Solid wood frame & plywood panels
- Dovetail drawers and joints
- Soft closing doors & drawers