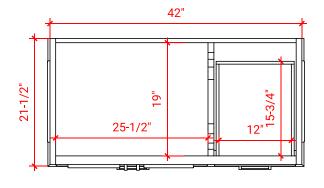

#### **OVERALL DIMENSIONS**

43" W x 22" D x 1.5" H

## **COUNTERTOP PLAN VIEW**