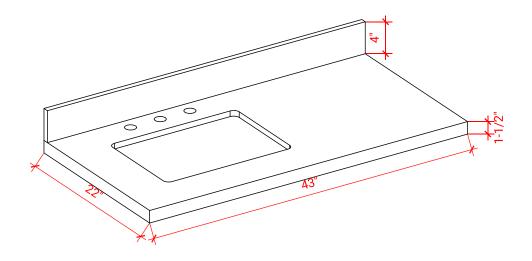

#### **OVERALL DIMENSIONS**

43" W x 22" D x 1.5" H

#### THREE DIMENSIONAL COUNTERTOP VIEW