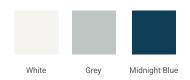

#### M042S-L



## **BASE CABINET DIMENSIONS**

42" W x 21.5" D x 34.5" H

# **FEATURES**

- Solid wood frame & plywood panels
- Dovetail drawers and joints
- Soft closing doors & drawers

## HARDWARE FINISHES



#### **AVAILABLE COLORS**



#### **FRONT VIEW**



# SIDE VIEW



#### **PLAN VIEW**





#### **OVERALL DIMENSIONS**

43" W x 22" D x 1.5" H

#### **COUNTERTOP OPTIONS**





Carrara Marble CW-043S-L-REC-CT WQ-043S-L-REC-CT

White Quartz

#### **FEATURES**

- Solid countertop with mitered edges & seams
- Undermount white rectangular sink
- Pre-drilled for 8" widespread faucet

#### **INCLUDED**

- Countertop
- Matching Backsplash
- Rectangle Sink

## **COUNTERTOP PLAN VIEW**



#### **EDGE SIDE VIEW**



#### THREE DIMENSIONAL COUNTERTOP VIEW