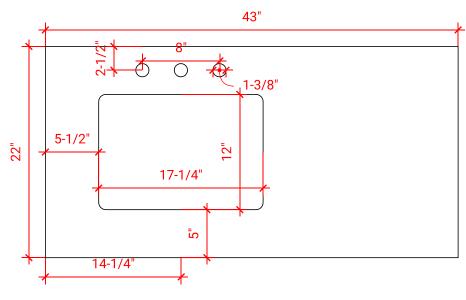

#### **OVERALL DIMENSIONS**

43" W x 22" D x 1.5" H

## **COUNTERTOP PLAN VIEW**