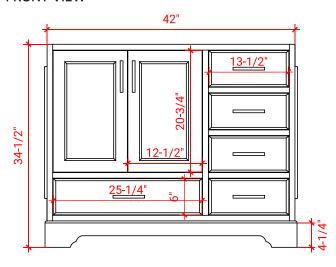

#### M042S-L



## **BASE CABINET DIMENSIONS**

42" W x 21.5" D x 34.5" H

# **FEATURES**

- Solid wood frame & plywood panels
- Dovetail drawers and joints
- Soft closing doors & drawers

## HARDWARE FINISHES



#### **AVAILABLE COLORS**



#### **FRONT VIEW**



# SIDE VIEW



#### **PLAN VIEW**





#### **OVERALL DIMENSIONS**

43" W x 22" D x 1.5" H

#### **COUNTERTOP OPTIONS**





Carrara Marble CW-043S-L-REC-CT WQ-043S-L-REC-CT

White Quartz

#### **FEATURES**

- Solid countertop with mitered edges & seams
- Undermount white rectangular sink
- Pre-drilled for 8" widespread faucet

#### **INCLUDED**

- Countertop
- Matching Backsplash
- Rectangle Sink

## **COUNTERTOP PLAN VIEW**



#### **EDGE SIDE VIEW**



#### THREE DIMENSIONAL COUNTERTOP VIEW