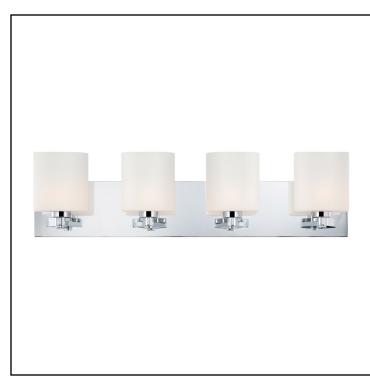

# **FEATURES**

Finish: Chrome

Shade/Glass: White Opal

Outdoor

#### SAFETY FEATURES

**UL/CSA** 

Category: Indoor Lighting

Item Number: **BV5504-10-15** 

Collection: Embro

UPC Code: **060646070775** 

Description: Embro 4 Light Vanity In Chrome And

**Oval White Opal Glass** 

The Embro vanitys design of a triangular casting with elegant screw-pin detail base and oval shaped white opal glass shade, marries todays retro industrial design with some contemporary glamour. For indoor use only.