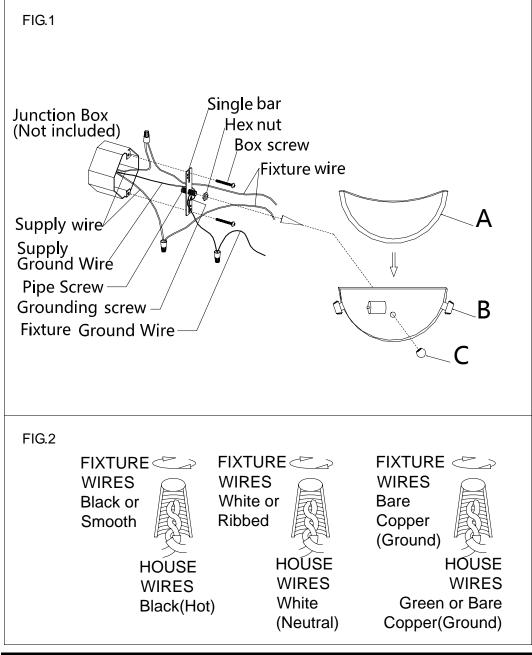

## ASSEMBLING THE FIXTURE (Fig.1)

- 1. Shut off the power at the circuit breaker and remove old fixture, including the single bar. Carefully unpack your new fixture and lay out all the parts on a clear area. Take care not to lose any small parts necessary for installation.
- 2. Thread the pipe screw part way into the center hole of the single bar and secure with hex nut.
- 3. Attach the single bar to the junction box using two box screws as shown. The side of the single bar marked "GND" must face out. The junction box is not included.
- 4. Follow wiring instructions carefully (see fig.2)
- 5. Place the lamp body(B) onto the junction box, aligning the mounting hole with the pipe thread, then tighten it with the ball nut (C).
- 6. Place the glass shade (A) into the hook of lamp body.
- 7. Install the light bulb(**Not included**) in accordance with the fixture's specifications. **NOTE: DO NOT EXCEED THE MAXIMUM WATTAGE RATING!**

## CONNECTING THE WIRES (Fig.2)

- 1. Connect the electrical wires as follows. Connect the Black wire from the fixture to the black house (hot) Wire. Connect the white wire from the fixture to the white (neutral) house wire. Make sure all wire nuts are secured. You may wrap the connections with electrical tape. If your outlet box has a ground wires (green or bare copper) connect fixture's ground wire to it. Otherwise attach the bare copper fixture wire to the green ground screw on the mounting plate.
- 2. Tuck the wire connections neatly into the wall junction box.