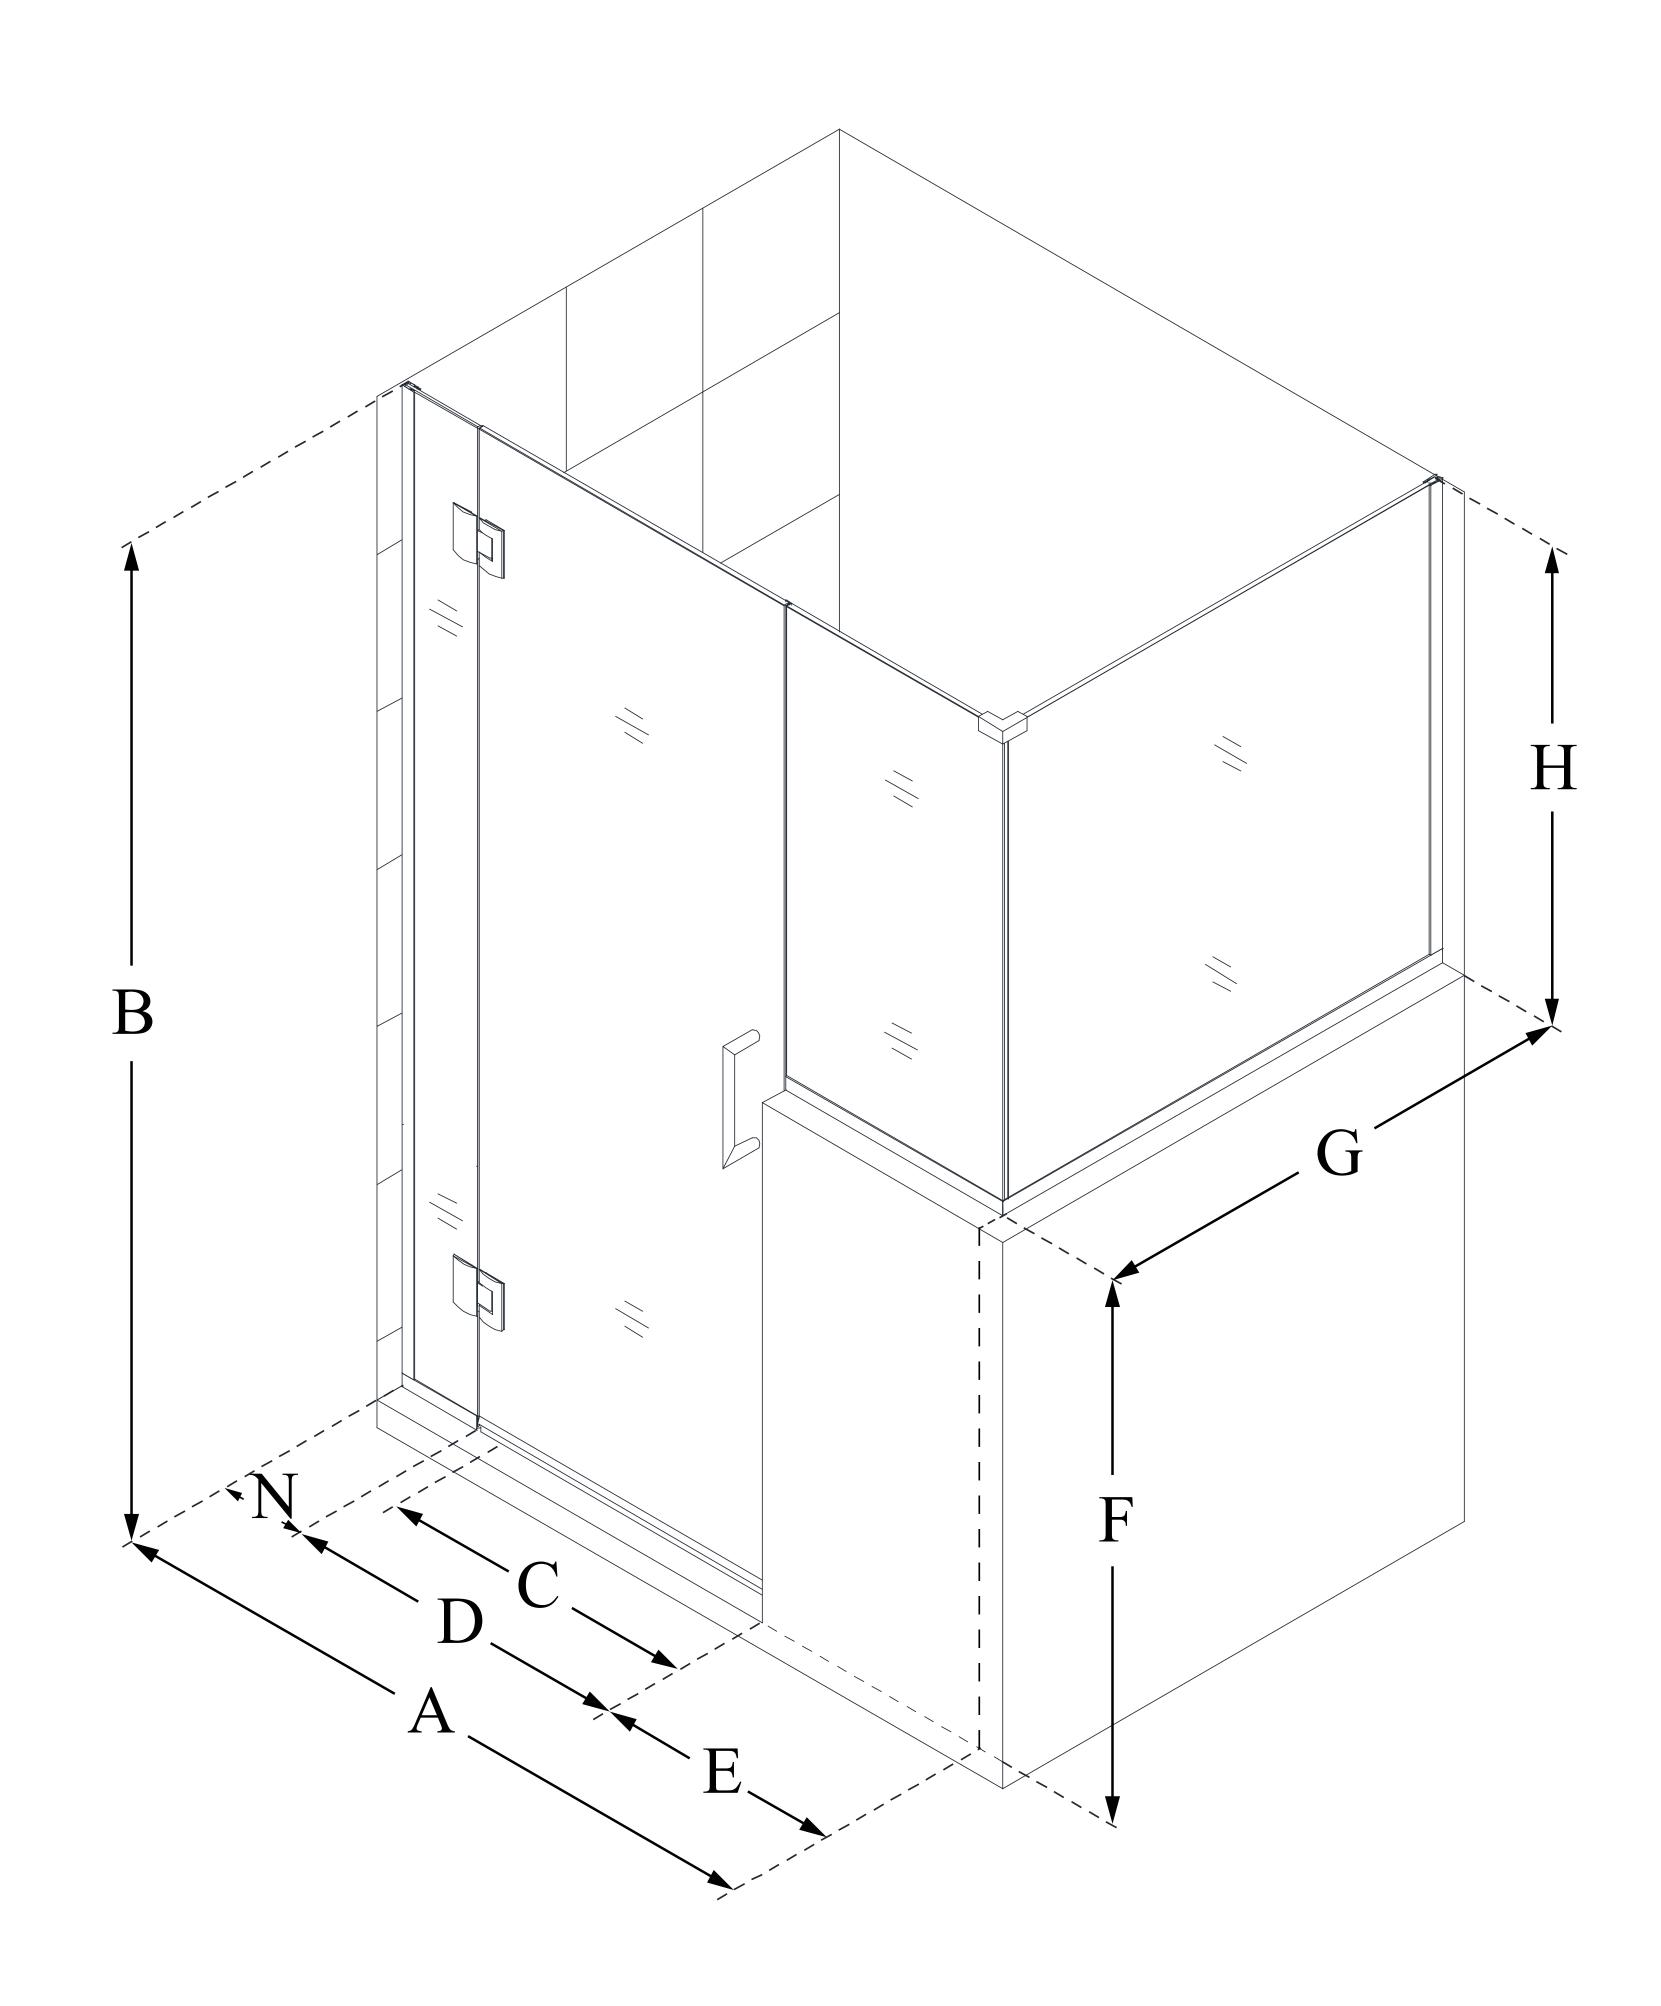

# CONFIGURATION DIMENSIONS:

A: 60 in.

**MODEL WIDTH** 

B: 72 in.

**MODEL HEIGHT** 

C: 23 in.

**ACCESS WIDTH** 

D: 24 in.

**DOOR WIDTH** 

E: 30 in.

**INLINE BUTTRESS PANEL WIDTH** 

F: 36 in.

**BUTTRESS WALL HEIGHT** 

G: 36 3/8 in.

**RETURN PANEL WIDTH** 

H: 36 in.

**BUTTRESS GLASS HEIGHT** 

N: 6 in.

HINGE PANEL WIDTH

DreamLine reserves the right to update or modify the hardware or materials pictured without prior notice for the purpose of product improvement and customer satisfaction.