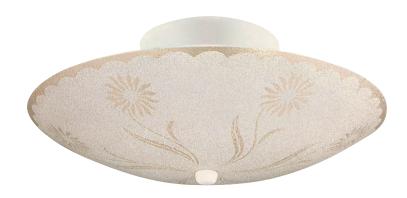

## 2-Light Ceiling Light White

## **SPECIFICATIONS**

MOUNTING: Semi Flush Mount

SLOPED CEILING ADAPTABLE: No

LAMPTYPE I: 2 lamps 60W Incandescent

BULB INCLUDED: No
WATTS PER BULB: 60W
TOTAL WATTAGE: 120W
DIMMABLE: Yes

MATERIAL CONSTRUCTION: Steel

GLASS/SHADE MATERIAL: Glass
GLASS/SHADE TYPE: Frosted
GLASS/SHADE COLOR: White

LED BRIGHTNESS (LUMENS):

LED COLOR CORRELATED TEMPERATURE (CCT): N/A

LED COLOR RENDERING INDEX (CRI): N/A

LED EFFICACY: N/A

LED AVERAGE RATED LIFE: N/A