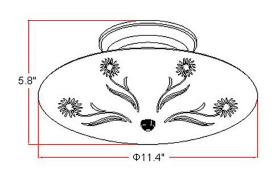

ASSEMBLED DIMENSIONS:  $5.8" \text{ H} \times 11.4" \text{ L} \times 11.4" \text{ D}$ 

WEIGHT: 1.94 lbs.

BACKPLATE DIMENSIONS: N/A
CANOPY/PLATE DIMENSIONS: N/A

GLASS/SHADE DIMENSIONS:  $1.8" \text{ H} \times 11.4" \text{ L} \times 11.4" \text{ D}$ 