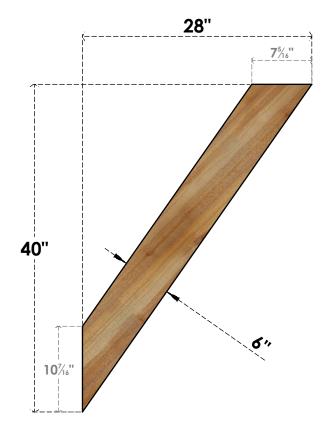

## BRC06X28X40TRAOORWR

6"W X 28"D X 40"H TRADITIONAL ROUGH SAWN BRACE, WESTERN RED CEDAR

SIDE