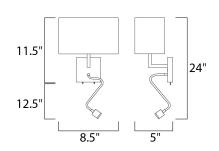

Job Type:



## **PRODUCT DESCRIPTION**

Inspired design for hospitality and residences, this collection features shades of white Wafer fabric and heavy Polished Chrome arms that characterize the quality of these products. Be it bedside or suspension the sweeping, swinging, and adjustable light sources allows you to direct the light to your preference. All products include LED lamping.



### **MEASUREMENTS** DIMENSION

: 8.5" W x 24" H x 5" Ext : 11.5" H

## LAMPING

MAX OAH

CRI

INPUT VOLTAGE :120V LUMENS BULB BULB INCLUDED

HANGING WEIGHT : 3.73 lb

: 685 Rated : 2 x 9W LED GU24 + PCB , 9W Total : (Included) DIMMABLE :No : 90+ CRI COLOR\_TEMP : 3000K

#### **FINISHES OPTION**

Polished Chrome

MATERIAL Steel, Fabric Shade

## RATINGS

cETLus Dry Location

# **(I)**

#### ADDITIONAL

INSTALL UP/DOWN: Up/Down **OPERATING TEMPERATURE:** -20°C (-4°F), 40°C (104°F)

Always consult a qualified electrician before installing any lighting product.



WESTERN DISTRIBUTION CENTER (HEADQUARTER) 253 NORTH VINELAND AVE I CITY OF INDUSTRY, CA 91746

EASTERN DISTRIBUTION CENTER 4200 SHIRLEY DR. I ATLANTA, GA 30336

P. 626.956.4200 | F. 626.956.4225 | maximlighting.com