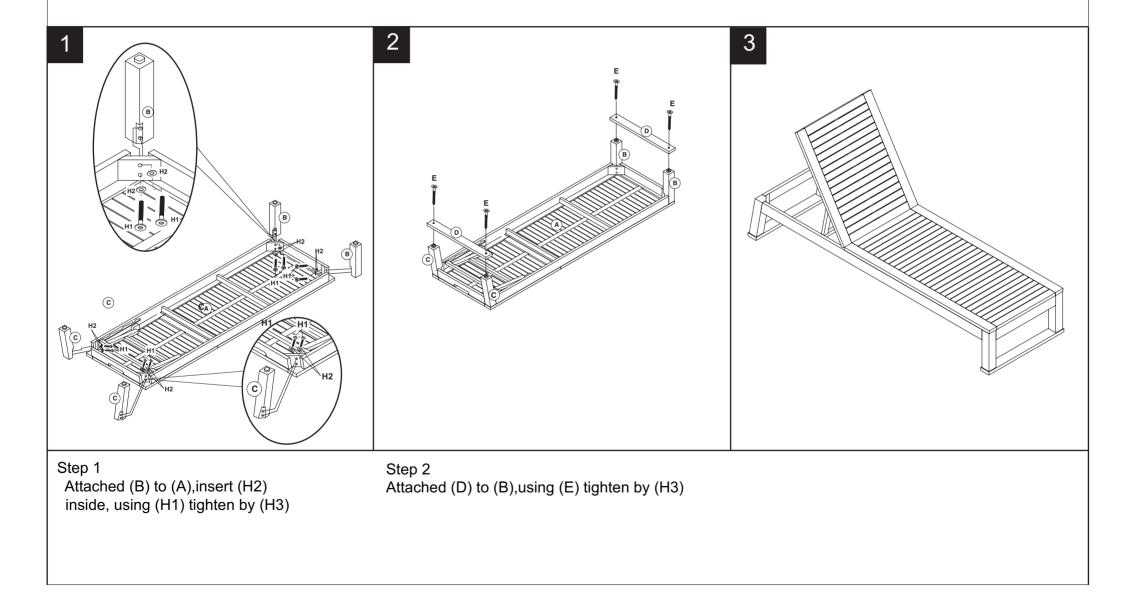

## Part List and Hardware List

| PIECE | DESCRIPTION      | PICTURE                                                                                                         | QUANTITY |
|-------|------------------|-----------------------------------------------------------------------------------------------------------------|----------|
| А     | Sunlouger Frame  |                                                                                                                 | 1X       |
| В     | Frone leg        | 171                                                                                                             | 2X       |
| С     | Back leg         | 100 No. | 2X       |
| D     | Cross bar of leg |                                                                                                                 | 2X       |
| E     | Screw -1         | (a)<br>7x50mm                                                                                                   | 4X       |
| H1    | Allen bolt L     | 0<br>8x50mm                                                                                                     | 8X       |
| H2    | Washer           | 0)                                                                                                              | 8X       |
| H3    | Allen key        |                                                                                                                 | 2X       |