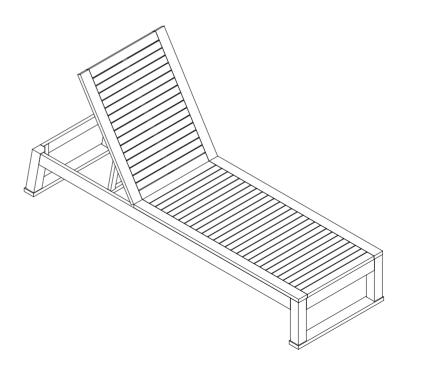

| 2X       |
| E     | Screw -1         | (a)<br>7x50mm                                                                                                   | 4X       |
| H1    | Allen bolt L     | 0<br>8x50mm                                                                                                     | 8X       |
| H2    | Washer           | 0)                                                                                                              | 8X       |
| H3    | Allen key        |                                                                                                                 | 2X       |

Model# PAT7024

Product Dimensions:24.8" W x 80.9" D x 37.4" H



### PREPARATION

Before beginning assembly of product, make sure all parts are present. Compare parts with package contents list and hardware contents list. If any part is missing or damaged, do not attempt to assemble the product.

Estimated Assembly Time: 30 minutes.

Tools Required for Assembly (included): Allen Key