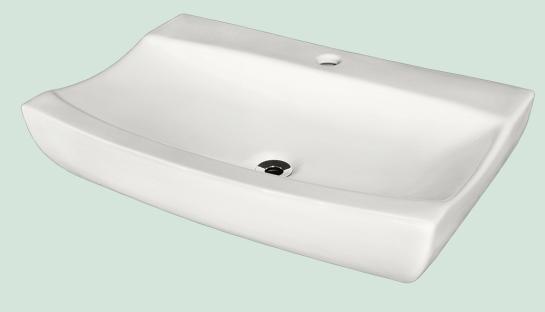

## V2302-BISQUE Vessel Sink

25" x 16 1/8" x 5" Vessel Installation True Vitreous China No Hardware Needed Limited Lifetime Warranty

#### **Features**

| Vessel Installation | 27" Minimum Cabinet<br>Size | True Vitreous China | No Hardware Needed | Limited Lifetime<br>Warranty | One Bowl |
|---------------------|-----------------------------|---------------------|--------------------|------------------------------|----------|
|                     | <b>←→</b>                   |                     |                    |                              | °        |
|                     |                             |                     |                    |                              |          |
|                     |                             |                     |                    |                              |          |
|                     |                             |                     |                    |                              |          |