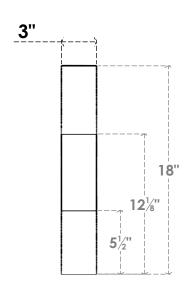

## ITEM NUMBER: BRCURO030X14000X18000CARRCPR

3"W X 14"D X 18"H CARMEL ROUGH CEDAR WOODGRAIN OPEN TIMBERTHANE BRACE, PRIMED TAN

**SIDE PROFILE** 

**FRONT PROFILE** 

**ISOMETRIC** 

GENERATED DATE: 04/05/2023