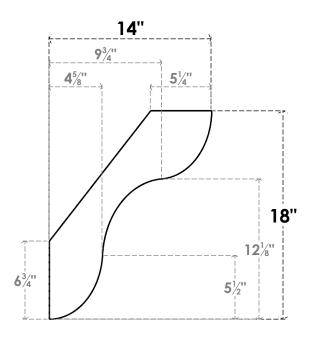

## ITEM NUMBER: BRCURO030X14000X18000CARRCPR

3"W X 14"D X 18"H CARMEL ROUGH CEDAR WOODGRAIN OPEN TIMBERTHANE BRACE, PRIMED TAN

**SIDE PROFILE** 

**FRONT PROFILE** 

**ISOMETRIC** 

GENERATED DATE: 04/05/2023