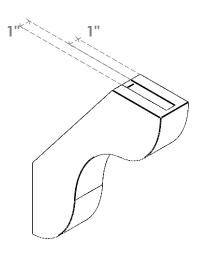

## ITEM NUMBER: BRCURO030X14000X18000CARRCPR

3"W X 14"D X 18"H CARMEL ROUGH CEDAR WOODGRAIN OPEN TIMBERTHANE BRACE, PRIMED TAN

**SIDE PROFILE** 

**FRONT PROFILE** 

**ISOMETRIC** 

GENERATED DATE: 04/05/2023