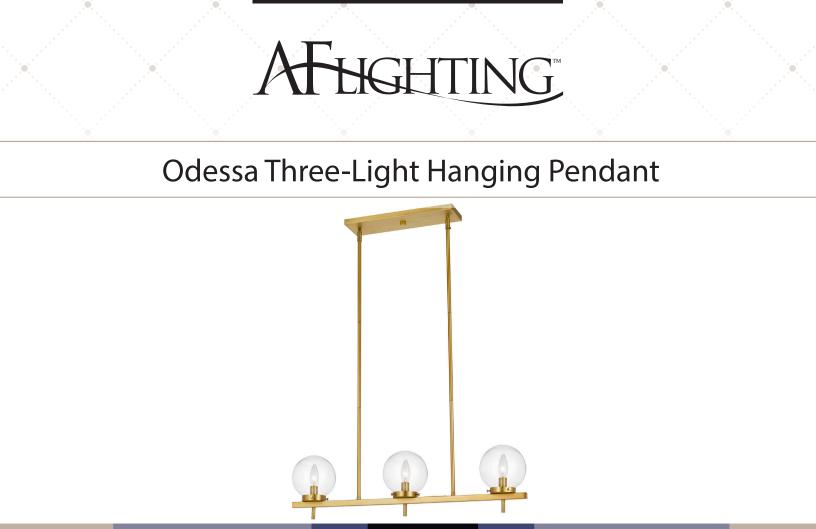

The Odessa hanging pendant features a contemporary linear design with a nod to traditional style. A brushed brass finish paired with the clear glass shades is the perfect accessory for any kitchen or entryway. Candle bases accentuate the look and provide a warm glow to any space while adding a touch of sophistication.

## Features

- Three light pendant
- Brushed brass finish
- Glass ball shade surrounds each light
- Shade dimension: 6"D per shade
- Three 60W type B bulbs (not included)
- Sleek, modern design for kitchens, dining rooms and foyers
- Hard-wire only
- UL listed

| MODEL   | PRODUCT                            | DIMENSIONS            |
|---------|------------------------------------|-----------------------|
| 9147-3H | Odessa Three-Light Hanging Pendant | 33″L x 8.5″W x 42.5″H |
|         |                                    |                       |