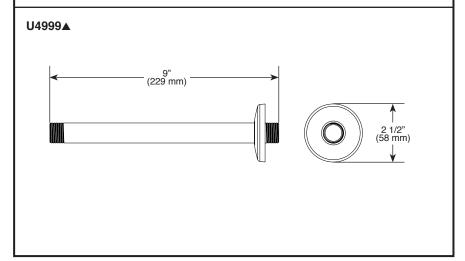

## **SHOWER ARMS**

- Fixed Shower Arms
- Brass Construction

## **FEATURES:**

- Shower arms attach directly to water supply.
- Shower arm with flange.
- 1/2-14 NPT threads.