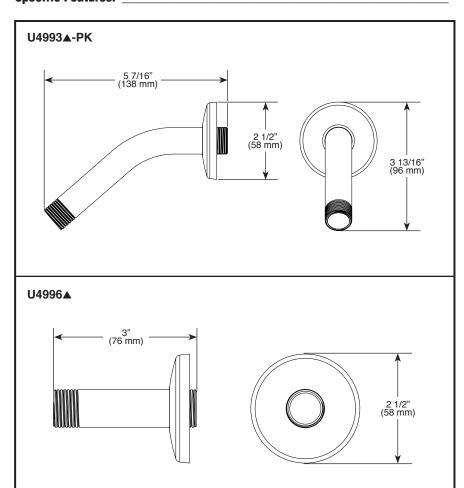

## **SHOWER ARMS**

- Fixed Shower Arms
- Brass Construction

## **FEATURES:**

- Shower arms attach directly to water supply.
- Shower arm with flange.
- 1/2-14 NPT threads.