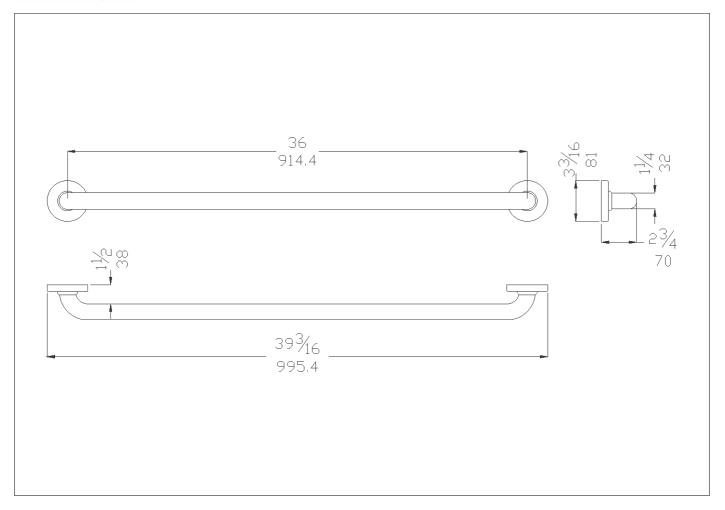

### Code G25JAS07 Series Contractor

Net weight lb. 5,78 Dimensions [WxDxH] In. 39 3/16x2 3/4x3 3/16

In use weight capacity Vertical lb. 449,74