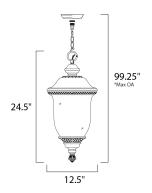

\*max overall height of fixture

### **MEASUREMENTS**

: 12.5" L x 12.5" W x 24.5" H DIMENSION

MAX OAH : 99.25" OAH HANGING WEIGHT : 11 lb