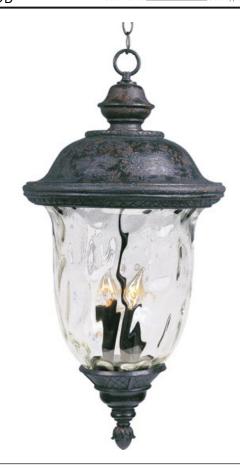

# PRODUCT DESCRIPTION

Maxim Lighting's Carriage House VX Collection is made with Vivex, a material twice the strength of resin, is non-corrosive, UV resistant and backed with a 5-Year Limited Warranty. Carriage House VX features our Oriental Bronze finish and Water Glass.

### LAMPING

INPUT VOLTAGE :120V

: 3 x 40W Incandescent E12 Candelabra , 120W Total BULB

**BULB INCLUDED** : (Not Included)

DIMMABLE : Yes

### **GLASS**

Water Glass WG

### MATERIAL

Vivex Resin Composite, Glass