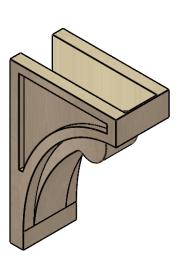

#### ITEM NUMBER: CORU05X10X15VIORCPR

5"W X 10"D X 15"H SERIES 2 CLASSIC VIOLA ROUGH CEDAR TIMBERTHANE FAUX WOOD CORBEL, PRIMED

### **ISOMETRIC**

**EKENA MILLWORK** 2300 WEST MAIN ST. CLARKSVILLE, TX 75426 TOLL FREE: 866-607-0453 WWW.EKENAMILLWORK.COM

GENERATED DATE: 01/28/2023

- 1. INSTALLATION TO BE COMPLETED IN ACCORDANCE WITH MANUFACTURER'S SPECIFICATIONS.
  2. DRAWING MAY NOT BE TO SCALE
  3. THIS DRAWING IS INTENDED FOR DESIGN AND PLANNING PURPOSES ONLY.
  4. ALL INFORMATION CONTAINED HEREIN WAS CURRENT AT THE TIME OF DEVELOPMENT BUT MUST BE REVIEWED AND APPROVED BY THE PRODUCT MANUFACTURER TO BE CONSIDERED ACCURATE.
- 5. TIMBERTHANE ARCHITECTURAL PRODUCTS ARE MADE FROM HIGH DENSITY URETHANE AND COME FACTORY PRIMED