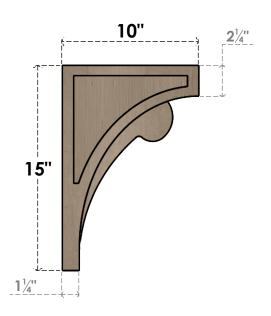

#### ITEM NUMBER: CORU05X10X15VIORCPR

5"W X 10"D X 15"H SERIES 2 CLASSIC VIOLA ROUGH CEDAR TIMBERTHANE FAUX WOOD CORBEL, PRIMED

# **SIDE PROFILE**