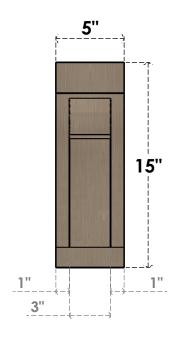

#### ITEM NUMBER: CORU05X10X15VIORCPR

5"W X 10"D X 15"H SERIES 2 CLASSIC VIOLA ROUGH CEDAR TIMBERTHANE FAUX WOOD CORBEL, PRIMED

## **FRONT PROFILE**