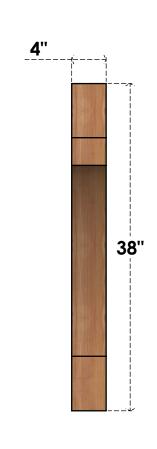

## BRC04X38X38MRC00RWR

4"W X 38"D X 38"H MERCED ROUGH SAWN BRACE, WESTERN RED CEDAR

SIDE

## **FRONT**

**EKENA MILLWORK** 2300 WEST MAIN ST. CLARKSVILLE, TX 75426 TOLL FREE: 866-607-0453 WWW.EKENAMILLWORK.COM