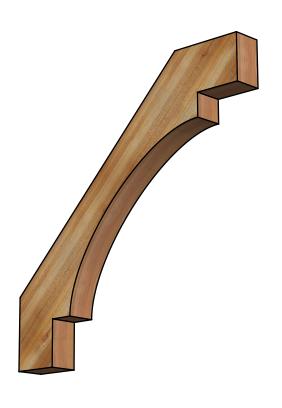

## BRC04X38X38MRC00RWR

4"W X 38"D X 38"H MERCED ROUGH SAWN BRACE, WESTERN RED CEDAR

SIDE