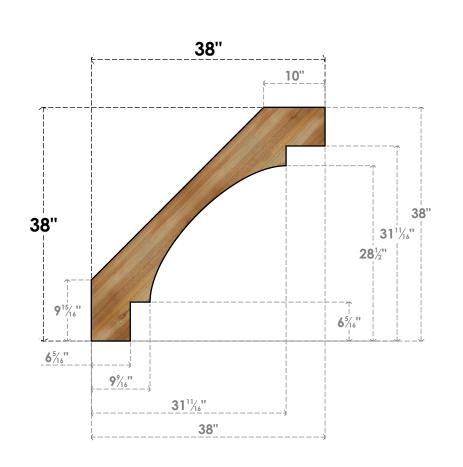

## BRC04X38X38MRC00RWR

4"W X 38"D X 38"H MERCED ROUGH SAWN BRACE, WESTERN RED CEDAR

SIDE