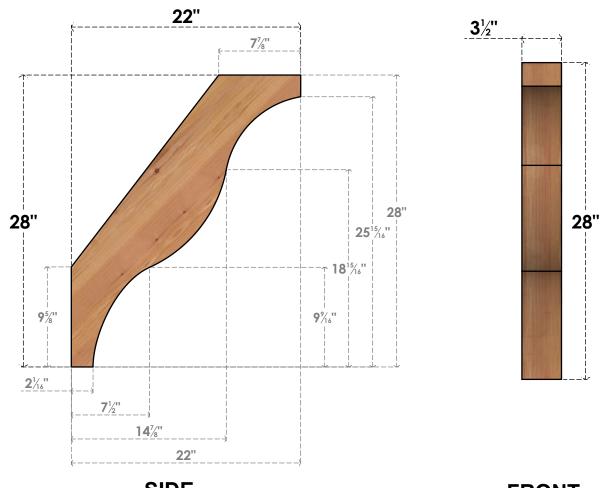

## BRC04X22X28FST00SWR

3 1/2"W X 22"D X 28"H FUNSTON SMOOTH BRACE, WESTERN RED CEDAR

SIDE **FRONT** 

**EKENA MILLWORK** 2300 WEST MAIN ST. CLARKSVILLE, TX 75426 TOLL FREE: 866-607-0453 WWW.EKENAMILLWORK.COM