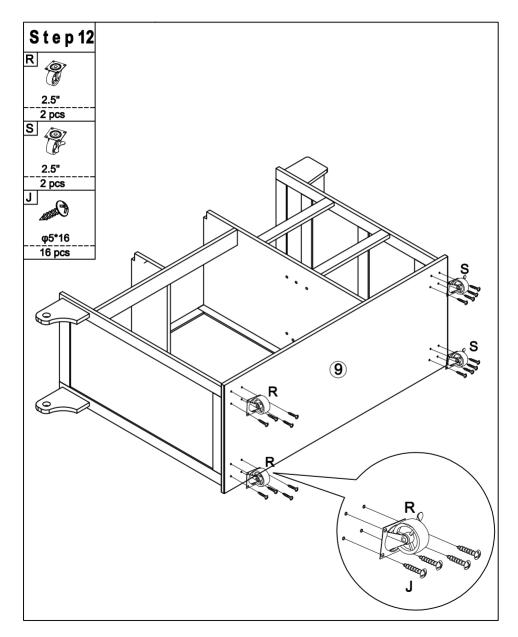

1

2

| Hardware List |             |        |            |  |
|---------------|-------------|--------|------------|--|
| Α             | В           | C      | D          |  |
| Ð             | <b>%</b> =) |        | <i>A</i>   |  |
| φ15*9         | φ6*35       | φ8*30  | M4*20      |  |
| 72 pcs        | 72 pcs      | 34 pcs | 2 pcs      |  |
| E             | F           | G      | Н          |  |
| ~             | ()          |        |            |  |
| M4*10         | φ3*12       | φ6*17  | φ4*25      |  |
| 2 pcs         | 82 pcs      | 4 pcs  | 5 pcs      |  |
|               | J           | K      | L          |  |
| 45*36*1.5     | φ5*16       | φ7*50  | M4         |  |
| 6 pcs         | 16 pcs      | 8 pcs  | 1 pc       |  |
| Μ             | N           | 0      | Ρ          |  |
| ()            |             | - Anna | E. 8: 8: 3 |  |
| φ3*25         | φ24*27      | M4*14  | 14"        |  |
| 20 pcs        | 7 pcs       | 3 pcs  | 10 pcs     |  |

| Hardware List |        |       |       |  |
|---------------|--------|-------|-------|--|
| Q             | R      | S     | Τ     |  |
|               | Ĩ      |       |       |  |
| 14"           | 2.5"   | 2.5"  | φ35   |  |
| 10 pcs        | 2 pcs  | 2 pcs | 4 pcs |  |
| U             | V      | W     |       |  |
| Burg          | 0      |       |       |  |
| φ3.5*15       | φ20    | φ8*20 |       |  |
| 24 pcs        | 48 pcs | 2 pcs |       |  |
|               |        |       |       |  |
|               |        |       |       |  |
|               |        |       |       |  |
|               |        |       |       |  |
|               |        |       |       |  |
|               |        |       |       |  |
|               |        |       |       |  |