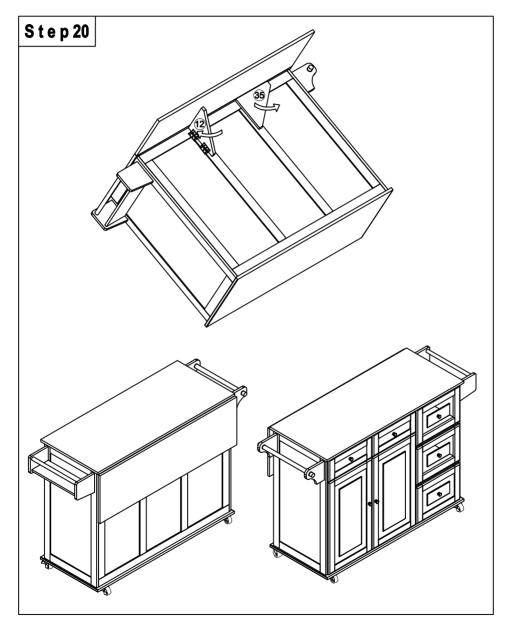

|       |       |  |
|---------------|--------|-------|-------|--|
| Q             | R      | S     | Τ     |  |
|               | Ĩ      |       |       |  |
| 14"           | 2.5"   | 2.5"  | φ35   |  |
| 10 pcs        | 2 pcs  | 2 pcs | 4 pcs |  |
| U             | V      | W     |       |  |
| Burg          | 0      |       |       |  |
| φ3.5*15       | φ20    | φ8*20 |       |  |
| 24 pcs        | 48 pcs | 2 pcs |       |  |
|               |        |       |       |  |
|               |        |       |       |  |
|               |        |       |       |  |
|               |        |       |       |  |
|               |        |       |       |  |
|               |        |       |       |  |
|               |        |       |       |  |