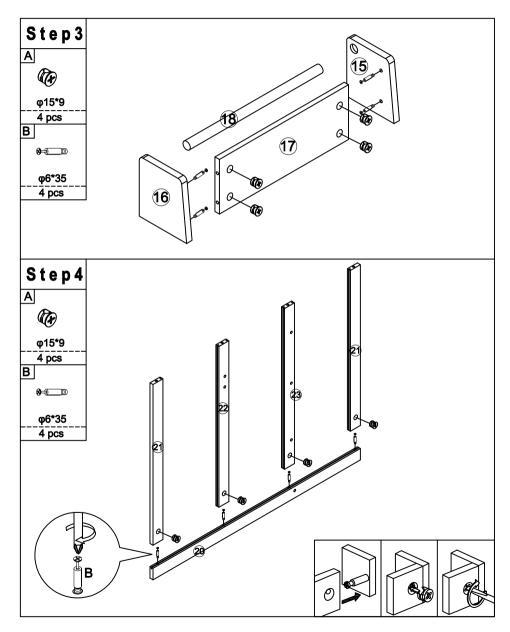

1

2

| Hardware List |             |        |            |  |
|---------------|-------------|--------|------------|--|
| Α             | В           | C      | D          |  |
| Ð             | <b>%</b> =) |        | <i>A</i>   |  |
| φ15*9         | φ6*35       | φ8*30  | M4*20      |  |
| 72 pcs        | 72 pcs      | 34 pcs | 2 pcs      |  |
| E             | F           | G      | Н          |  |
| ~             | ()          |        |            |  |
| M4*10         | φ3*12       | φ6*17  | φ4*25      |  |
| 2 pcs         | 82 pcs      | 4 pcs  | 5 pcs      |  |
|               | J           | K      | L          |  |
| 45*36*1.5     | φ5*16       | φ7*50  | M4         |  |
| 6 pcs         | 16 pcs      | 8 pcs  | 1 pc       |  |
| Μ             | N           | 0      | Ρ          |  |
| ()            |             | - Anna | E. 8: 8: 3 |  |
| φ3*25         | φ24*27      | M4*14  | 14"        |  |
| 20 pcs        | 7 pcs       | 3 pcs  | 10 pcs     |  |