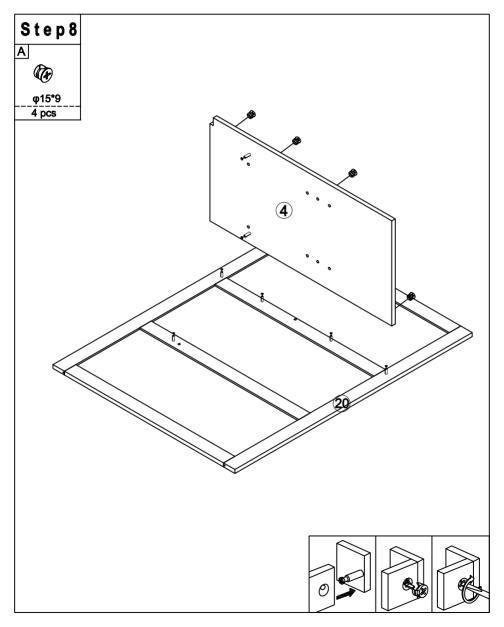

|  |

| Hardware List |        |       |       |  |
|---------------|--------|-------|-------|--|
| Q             | R      | S     | Τ     |  |
|               | Ĩ      |       |       |  |
| 14"           | 2.5"   | 2.5"  | φ35   |  |
| 10 pcs        | 2 pcs  | 2 pcs | 4 pcs |  |
| U             | V      | W     |       |  |
| Burg          | 0      |       |       |  |
| φ3.5*15       | φ20    | φ8*20 |       |  |
| 24 pcs        | 48 pcs | 2 pcs |       |  |
|               |        |       |       |  |
|               |        |       |       |  |
|               |        |       |       |  |
|               |        |       |       |  |
|               |        |       |       |  |
|               |        |       |       |  |
|               |        |       |       |  |