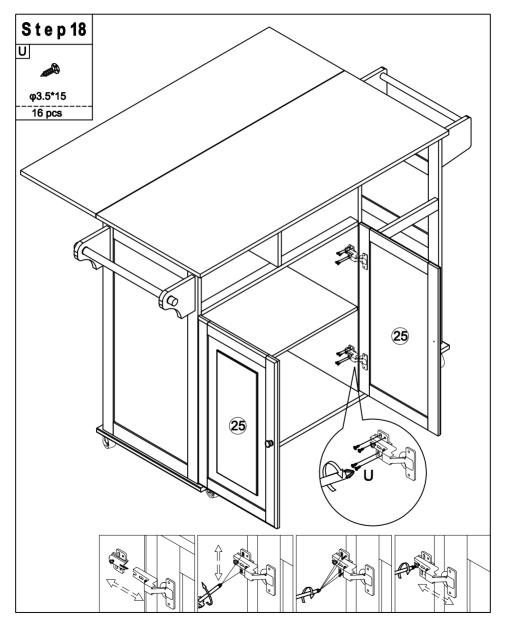

| Hardware List |        |       |       |  |
|---------------|--------|-------|-------|--|
| Q             | R      | S     | Τ     |  |
|               | Ĩ      |       |       |  |
| 14"           | 2.5"   | 2.5"  | φ35   |  |
| 10 pcs        | 2 pcs  | 2 pcs | 4 pcs |  |
| U             | V      | W     |       |  |
| Burg          | 0      |       |       |  |
| φ3.5*15       | φ20    | φ8*20 |       |  |
| 24 pcs        | 48 pcs | 2 pcs |       |  |
|               |        |       |       |  |
|               |        |       |       |  |
|               |        |       |       |  |
|               |        |       |       |  |
|               |        |       |       |  |
|               |        |       |       |  |
|               |        |       |       |  |