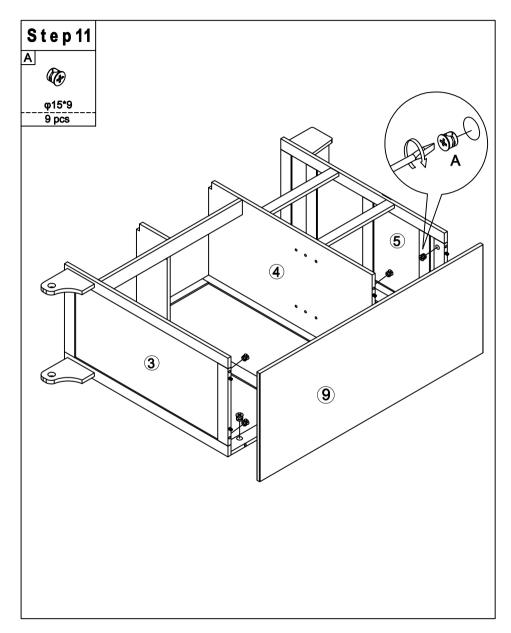

| Hardware List |        |       |       |  |
|---------------|--------|-------|-------|--|
| Q             | R      | S     | Τ     |  |
|               | Ĩ      |       |       |  |
| 14"           | 2.5"   | 2.5"  | φ35   |  |
| 10 pcs        | 2 pcs  | 2 pcs | 4 pcs |  |
| U             | V      | W     |       |  |
| Burg          | 0      |       |       |  |
| φ3.5*15       | φ20    | φ8*20 |       |  |
| 24 pcs        | 48 pcs | 2 pcs |       |  |
|               |        |       |       |  |
|               |        |       |       |  |
|               |        |       |       |  |
|               |        |       |       |  |
|               |        |       |       |  |
|               |        |       |       |  |
|               |        |       |       |  |