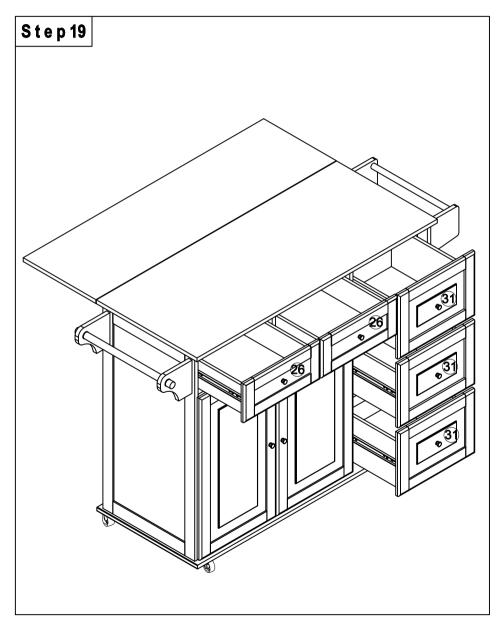

|       |       |  |
|---------------|--------|-------|-------|--|
| Q             | R      | S     | Τ     |  |
|               | Ĩ      |       |       |  |
| 14"           | 2.5"   | 2.5"  | φ35   |  |
| 10 pcs        | 2 pcs  | 2 pcs | 4 pcs |  |
| U             | V      | W     |       |  |
| Burg          | 0      |       |       |  |
| φ3.5*15       | φ20    | φ8*20 |       |  |
| 24 pcs        | 48 pcs | 2 pcs |       |  |
|               |        |       |       |  |
|               |        |       |       |  |
|               |        |       |       |  |
|               |        |       |       |  |
|               |        |       |       |  |
|               |        |       |       |  |
|               |        |       |       |  |