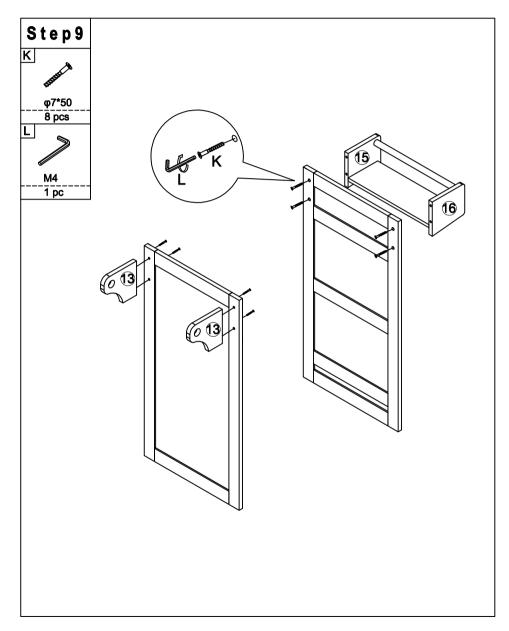

|

| Hardware List |        |       |       |  |
|---------------|--------|-------|-------|--|
| Q             | R      | S     | Τ     |  |
|               | Ĩ      |       |       |  |
| 14"           | 2.5"   | 2.5"  | φ35   |  |
| 10 pcs        | 2 pcs  | 2 pcs | 4 pcs |  |
| U             | V      | W     |       |  |
| Burg          | 0      |       |       |  |
| φ3.5*15       | φ20    | φ8*20 |       |  |
| 24 pcs        | 48 pcs | 2 pcs |       |  |
|               |        |       |       |  |
|               |        |       |       |  |
|               |        |       |       |  |
|               |        |       |       |  |
|               |        |       |       |  |
|               |        |       |       |  |
|               |        |       |       |  |