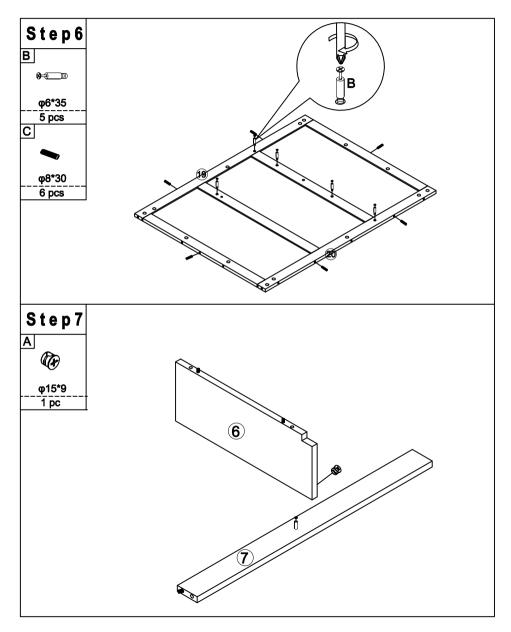

1

2

| Hardware List |             |        |            |  |
|---------------|-------------|--------|------------|--|
| Α             | В           | C      | D          |  |
| Ð             | <b>%</b> =) |        | <i>A</i>   |  |
| φ15*9         | φ6*35       | φ8*30  | M4*20      |  |
| 72 pcs        | 72 pcs      | 34 pcs | 2 pcs      |  |
| E             | F           | G      | Н          |  |
| ~             | ()          |        |            |  |
| M4*10         | φ3*12       | φ6*17  | φ4*25      |  |
| 2 pcs         | 82 pcs      | 4 pcs  | 5 pcs      |  |
|               | J           | K      | L          |  |
| 45*36*1.5     | φ5*16       | φ7*50  | M4         |  |
| 6 pcs         | 16 pcs      | 8 pcs  | 1 pc       |  |
| Μ             | N           | 0      | Ρ          |  |
| ()            |             | - Anna | E. 8: 8: 3 |  |
| φ3*25         | φ24*27      | M4*14  | 14"        |  |
| 20 pcs        | 7 pcs       | 3 pcs  | 10 pcs     |  |