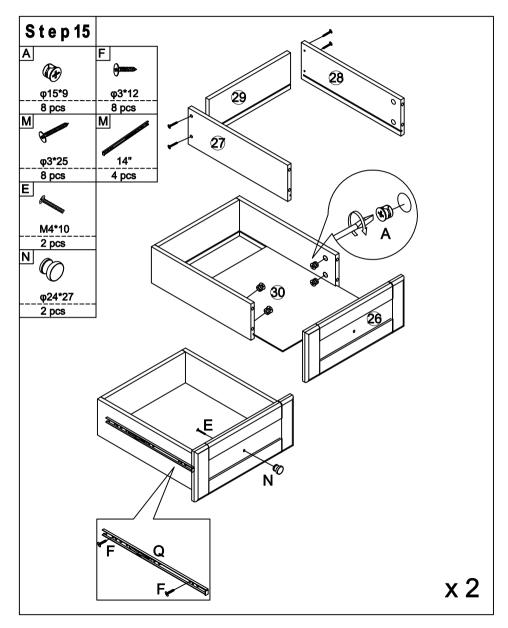

1

2

| Hardware List |             |        |            |  |
|---------------|-------------|--------|------------|--|
| Α             | В           | C      | D          |  |
| Ð             | <b>%</b> =) |        | <i>A</i>   |  |
| φ15*9         | φ6*35       | φ8*30  | M4*20      |  |
| 72 pcs        | 72 pcs      | 34 pcs | 2 pcs      |  |
| E             | F           | G      | Н          |  |
| ~             | ()          |        |            |  |
| M4*10         | φ3*12       | φ6*17  | φ4*25      |  |
| 2 pcs         | 82 pcs      | 4 pcs  | 5 pcs      |  |
|               | J           | K      | L          |  |
| 45*36*1.5     | φ5*16       | φ7*50  | M4         |  |
| 6 pcs         | 16 pcs      | 8 pcs  | 1 pc       |  |
| Μ             | N           | 0      | Ρ          |  |
| ()            |             | - Anna | E. 8: 8: 3 |  |
| φ3*25         | φ24*27      | M4*14  | 14"        |  |
| 20 pcs        | 7 pcs       | 3 pcs  | 10 pcs     |  |