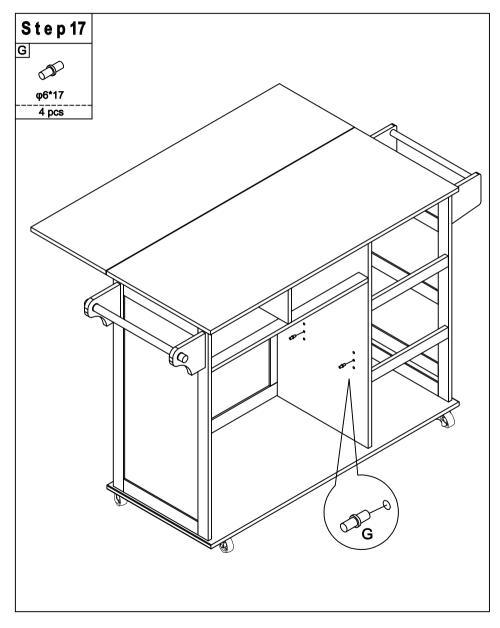

1

2

| Hardware List |             |        |            |  |
|---------------|-------------|--------|------------|--|
| Α             | В           | C      | D          |  |
| Ð             | <b>%</b> =) |        | <i>A</i>   |  |
| φ15*9         | φ6*35       | φ8*30  | M4*20      |  |
| 72 pcs        | 72 pcs      | 34 pcs | 2 pcs      |  |
| E             | F           | G      | Н          |  |
| ~             | ()          |        |            |  |
| M4*10         | φ3*12       | φ6*17  | φ4*25      |  |
| 2 pcs         | 82 pcs      | 4 pcs  | 5 pcs      |  |
|               | J           | K      | L          |  |
| 45*36*1.5     | φ5*16       | φ7*50  | M4         |  |
| 6 pcs         | 16 pcs      | 8 pcs  | 1 pc       |  |
| Μ             | N           | 0      | Ρ          |  |
| ()            |             | - Anna | E. 8: 8: 3 |  |
| φ3*25         | φ24*27      | M4*14  | 14"        |  |
| 20 pcs        | 7 pcs       | 3 pcs  | 10 pcs     |  |