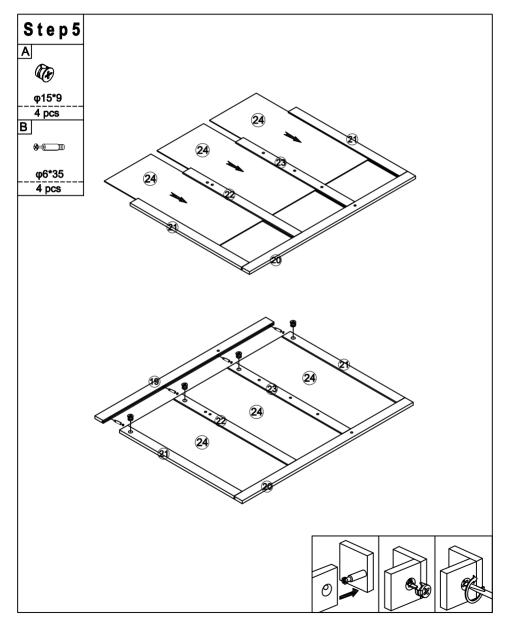

1

2

| Hardware List |             |        |            |  |
|---------------|-------------|--------|------------|--|
| Α             | В           | C      | D          |  |
| Ð             | <b>%</b> =) |        | <i>A</i>   |  |
| φ15*9         | φ6*35       | φ8*30  | M4*20      |  |
| 72 pcs        | 72 pcs      | 34 pcs | 2 pcs      |  |
| E             | F           | G      | Н          |  |
| ~             | ()          |        |            |  |
| M4*10         | φ3*12       | φ6*17  | φ4*25      |  |
| 2 pcs         | 82 pcs      | 4 pcs  | 5 pcs      |  |
|               | J           | K      | L          |  |
| 45*36*1.5     | φ5*16       | φ7*50  | M4         |  |
| 6 pcs         | 16 pcs      | 8 pcs  | 1 pc       |  |
| Μ             | N           | 0      | Ρ          |  |
| ()            |             | - Anna | E. 8: 8: 3 |  |
| φ3*25         | φ24*27      | M4*14  | 14"        |  |
| 20 pcs        | 7 pcs       | 3 pcs  | 10 pcs     |  |