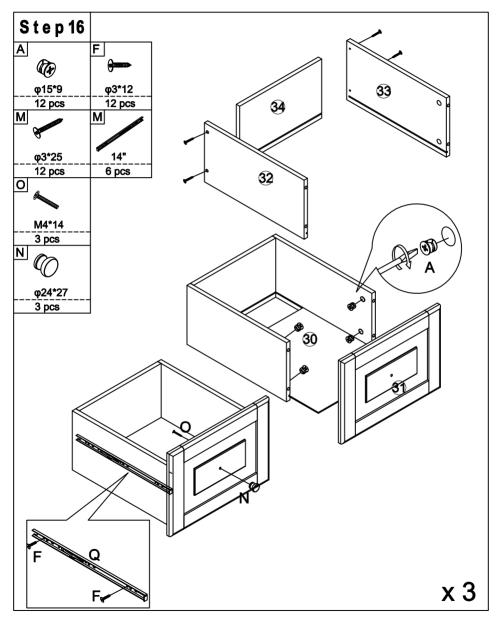

1

2

| Hardware List |             |        |            |  |
|---------------|-------------|--------|------------|--|
| Α             | В           | C      | D          |  |
| Ð             | <b>%</b> =) |        | <i>A</i>   |  |
| φ15*9         | φ6*35       | φ8*30  | M4*20      |  |
| 72 pcs        | 72 pcs      | 34 pcs | 2 pcs      |  |
| E             | F           | G      | Н          |  |
| ~             | ()          |        |            |  |
| M4*10         | φ3*12       | φ6*17  | φ4*25      |  |
| 2 pcs         | 82 pcs      | 4 pcs  | 5 pcs      |  |
|               | J           | K      | L          |  |
| 45*36*1.5     | φ5*16       | φ7*50  | M4         |  |
| 6 pcs         | 16 pcs      | 8 pcs  | 1 pc       |  |
| Μ             | N           | 0      | Ρ          |  |
| ()            |             | - Anna | E. 8: 8: 3 |  |
| φ3*25         | φ24*27      | M4*14  | 14"        |  |
| 20 pcs        | 7 pcs       | 3 pcs  | 10 pcs     |  |

| Hardware List |        |       |       |  |
|---------------|--------|-------|-------|--|
| Q             | R      | S     | Τ     |  |
|               | Ĩ      |       |       |  |
| 14"           | 2.5"   | 2.5"  | φ35   |  |
| 10 pcs        | 2 pcs  | 2 pcs | 4 pcs |  |
| U             | V      | W     |       |  |
| Burg          | 0      |       |       |  |
| φ3.5*15       | φ20    | φ8*20 |       |  |
| 24 pcs        | 48 pcs | 2 pcs |       |  |
|               |        |       |       |  |
|               |        |       |       |  |
|               |        |       |       |  |
|               |        |       |       |  |
|               |        |       |       |  |
|               |        |       |       |  |
|               |        |       |       |  |