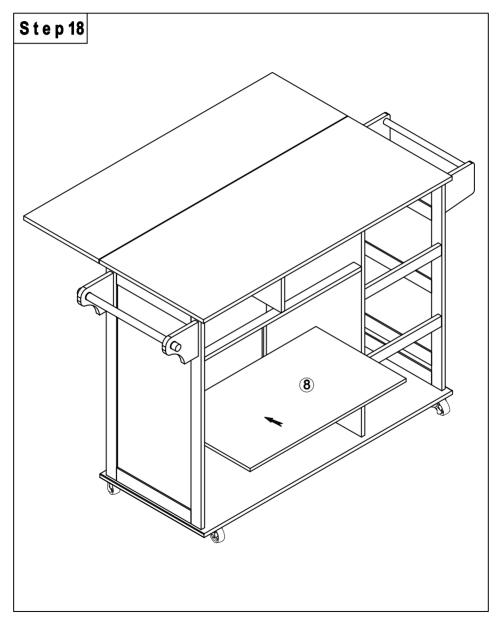

1

2

| Hardware List |             |        |            |  |
|---------------|-------------|--------|------------|--|
| Α             | В           | C      | D          |  |
| Ð             | <b>%</b> =) |        | <i>A</i>   |  |
| φ15*9         | φ6*35       | φ8*30  | M4*20      |  |
| 72 pcs        | 72 pcs      | 34 pcs | 2 pcs      |  |
| E             | F           | G      | Н          |  |
| ~             | ()          |        |            |  |
| M4*10         | φ3*12       | φ6*17  | φ4*25      |  |
| 2 pcs         | 82 pcs      | 4 pcs  | 5 pcs      |  |
|               | J           | K      | L          |  |
| 45*36*1.5     | φ5*16       | φ7*50  | M4         |  |
| 6 pcs         | 16 pcs      | 8 pcs  | 1 pc       |  |
| Μ             | N           | 0      | Ρ          |  |
| ()            |             | - Anna | E. 8: 8: 3 |  |
| φ3*25         | φ24*27      | M4*14  | 14"        |  |
| 20 pcs        | 7 pcs       | 3 pcs  | 10 pcs     |  |