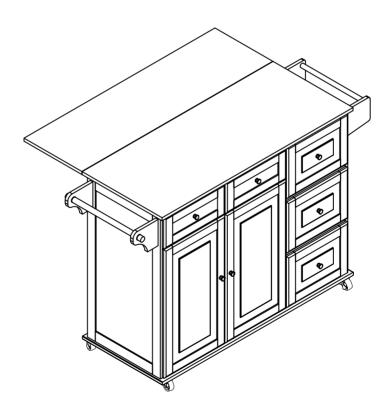

#### ASSEMBLY INSTRUCTIONS GGIN0205



# ATTENTION

# Thanks for choosing our product.

For Amazon/Wayfair/Walmart Customers: info@homrest.com

For HOMREST Website Customers: service@homrest.com

- 1. Please check the manual carefully and make sure you have received all the parts.
- 2. If there is any missing part, please let us know the letter of the parts you need.
- 3. If there is any damage part, please send clear photos to us, we will cheak and offer you best solution soon.



1



2

| Hardware List |             |        |            |  |
|---------------|-------------|--------|------------|--|
| Α             | В           | C      | D          |  |
| Ð             | <b>%</b> =) |        | <i>A</i>   |  |
| φ15*9         | φ6*35       | φ8*30  | M4*20      |  |
| 72 pcs        | 72 pcs      | 34 pcs | 2 pcs      |  |