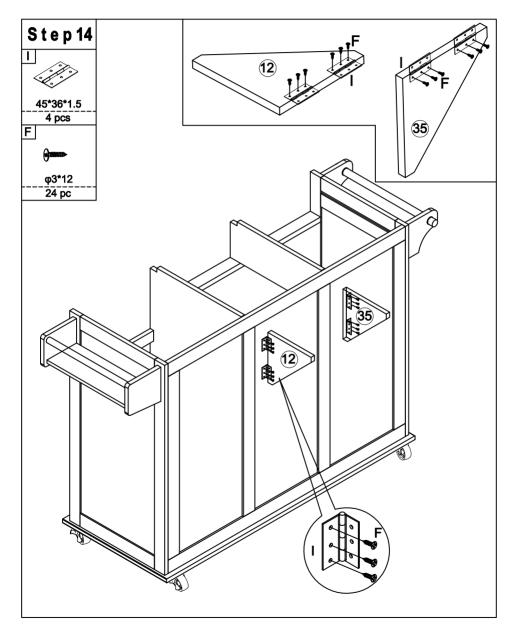

1

2

| Hardware List |             |        |            |  |
|---------------|-------------|--------|------------|--|
| Α             | В           | C      | D          |  |
| Ð             | <b>%</b> =) |        | <i>A</i>   |  |
| φ15*9         | φ6*35       | φ8*30  | M4*20      |  |
| 72 pcs        | 72 pcs      | 34 pcs | 2 pcs      |  |
| E             | F           | G      | Н          |  |
| ~             | ()          |        |            |  |
| M4*10         | φ3*12       | φ6*17  | φ4*25      |  |
| 2 pcs         | 82 pcs      | 4 pcs  | 5 pcs      |  |
|               | J           | K      | L          |  |
| 45*36*1.5     | φ5*16       | φ7*50  | M4         |  |
| 6 pcs         | 16 pcs      | 8 pcs  | 1 pc       |  |
| Μ             | N           | 0      | Ρ          |  |
| ()            |             | - Anna | E. 8: 8: 3 |  |
| φ3*25         | φ24*27      | M4*14  | 14"        |  |
| 20 pcs        | 7 pcs       | 3 pcs  | 10 pcs     |  |

| Hardware List |        |       |       |  |
|---------------|--------|-------|-------|--|
| Q             | R      | S     | Τ     |  |
|               | Ĩ      |       |       |  |
| 14"           | 2.5"   | 2.5"  | φ35   |  |
| 10 pcs        | 2 pcs  | 2 pcs | 4 pcs |  |
| U             | V      | W     |       |  |
| Burg          | 0      |       |       |  |
| φ3.5*15       | φ20    | φ8*20 |       |  |
| 24 pcs        | 48 pcs | 2 pcs |       |  |
|               |        |       |       |  |
|               |        |       |       |  |
|               |        |       |       |  |
|               |        |       |       |  |
|               |        |       |       |  |
|               |        |       |       |  |
|               |        |       |       |  |