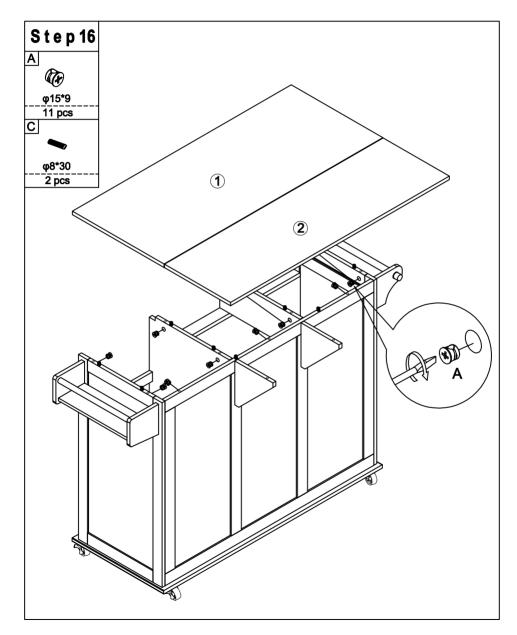

1

2

| Hardware List |             |        |            |  |
|---------------|-------------|--------|------------|--|
| Α             | В           | C      | D          |  |
| Ð             | <b>%</b> =) |        | <i>A</i>   |  |
| φ15*9         | φ6*35       | φ8*30  | M4*20      |  |
| 72 pcs        | 72 pcs      | 34 pcs | 2 pcs      |  |
| E             | F           | G      | Н          |  |
| ~             | ()          |        |            |  |
| M4*10         | φ3*12       | φ6*17  | φ4*25      |  |
| 2 pcs         | 82 pcs      | 4 pcs  | 5 pcs      |  |
|               | J           | K      | L          |  |
| 45*36*1.5     | φ5*16       | φ7*50  | M4         |  |
| 6 pcs         | 16 pcs      | 8 pcs  | 1 pc       |  |
| Μ             | N           | 0      | Ρ          |  |
| ()            |             | - Anna | E. 8: 8: 3 |  |
| φ3*25         | φ24*27      | M4*14  | 14"        |  |
| 20 pcs        | 7 pcs       | 3 pcs  | 10 pcs     |  |