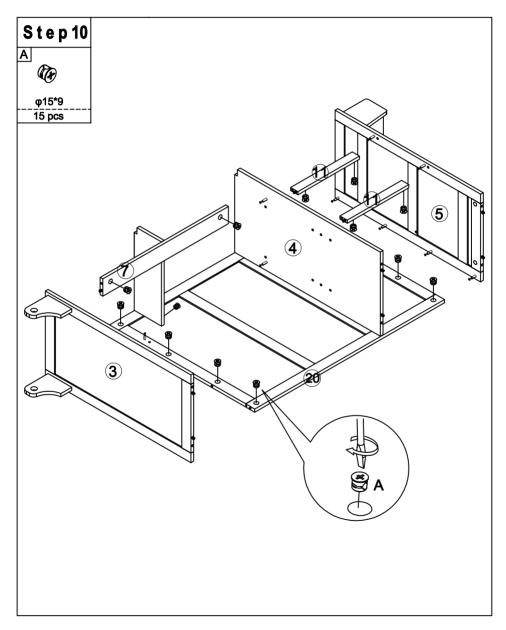

|

| Hardware List |        |       |       |  |
|---------------|--------|-------|-------|--|
| Q             | R      | S     | Τ     |  |
|               | Ĩ      |       |       |  |
| 14"           | 2.5"   | 2.5"  | φ35   |  |
| 10 pcs        | 2 pcs  | 2 pcs | 4 pcs |  |
| U             | V      | W     |       |  |
| Burg          | 0      |       |       |  |
| φ3.5*15       | φ20    | φ8*20 |       |  |
| 24 pcs        | 48 pcs | 2 pcs |       |  |
|               |        |       |       |  |
|               |        |       |       |  |
|               |        |       |       |  |
|               |        |       |       |  |
|               |        |       |       |  |
|               |        |       |       |  |
|               |        |       |       |  |