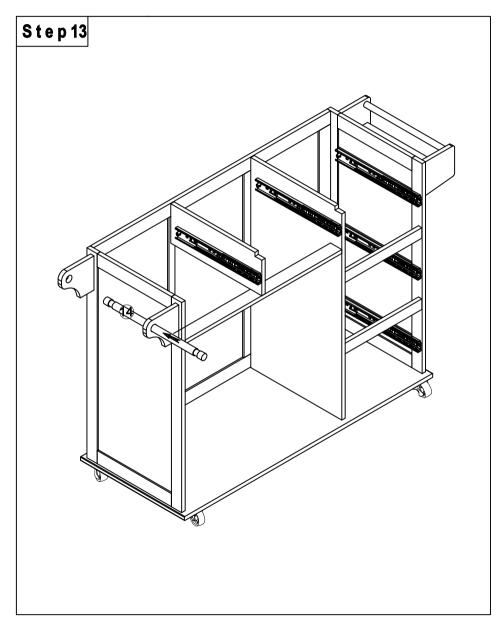

ardware List |        |       |       |  |
|---------------|--------|-------|-------|--|
| Q             | R      | S     | Τ     |  |
|               | Ĩ      |       |       |  |
| 14"           | 2.5"   | 2.5"  | φ35   |  |
| 10 pcs        | 2 pcs  | 2 pcs | 4 pcs |  |
| U             | V      | W     |       |  |
| Burg          | 0      |       |       |  |
| φ3.5*15       | φ20    | φ8*20 |       |  |
| 24 pcs        | 48 pcs | 2 pcs |       |  |
|               |        |       |       |  |
|               |        |       |       |  |
|               |        |       |       |  |
|               |        |       |       |  |
|               |        |       |       |  |
|               |        |       |       |  |
|               |        |       |       |  |