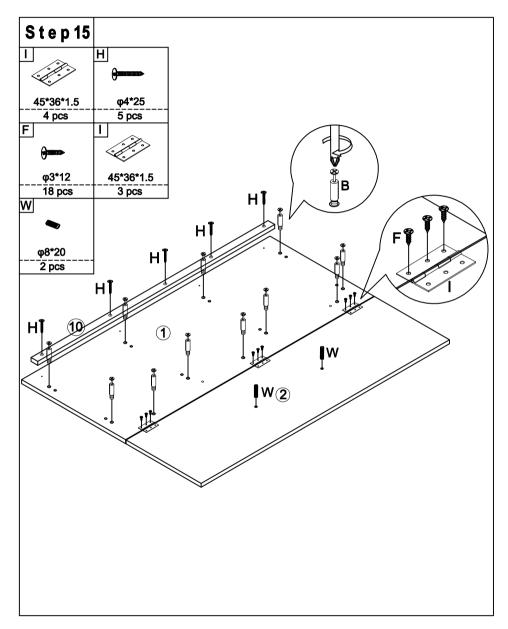

1

2

| Hardware List |             |        |            |  |
|---------------|-------------|--------|------------|--|
| Α             | В           | C      | D          |  |
| Ð             | <b>%</b> =) |        | <i>A</i>   |  |
| φ15*9         | φ6*35       | φ8*30  | M4*20      |  |
| 72 pcs        | 72 pcs      | 34 pcs | 2 pcs      |  |
| E             | F           | G      | Н          |  |
| ~             | ()          |        |            |  |
| M4*10         | φ3*12       | φ6*17  | φ4*25      |  |
| 2 pcs         | 82 pcs      | 4 pcs  | 5 pcs      |  |
|               | J           | K      | L          |  |
| 45*36*1.5     | φ5*16       | φ7*50  | M4         |  |
| 6 pcs         | 16 pcs      | 8 pcs  | 1 pc       |  |
| Μ             | N           | 0      | Ρ          |  |
| ()            |             | - Anna | E. 8: 8: 3 |  |
| φ3*25         | φ24*27      | M4*14  | 14"        |  |
| 20 pcs        | 7 pcs       | 3 pcs  | 10 pcs     |  |

| Hardware List |        |       |       |  |
|---------------|--------|-------|-------|--|
| Q             | R      | S     | Τ     |  |
|               | Ĩ      |       |       |  |
| 14"           | 2.5"   | 2.5"  | φ35   |  |
| 10 pcs        | 2 pcs  | 2 pcs | 4 pcs |  |
| U             | V      | W     |       |  |
| Burg          | 0      |       |       |  |
| φ3.5*15       | φ20    | φ8*20 |       |  |
| 24 pcs        | 48 pcs | 2 pcs |       |  |
|               |        |       |       |  |
|               |        |       |       |  |
|               |        |       |       |  |
|               |        |       |       |  |
|               |        |       |       |  |
|               |        |       |       |  |
|               |        |       |       |  |