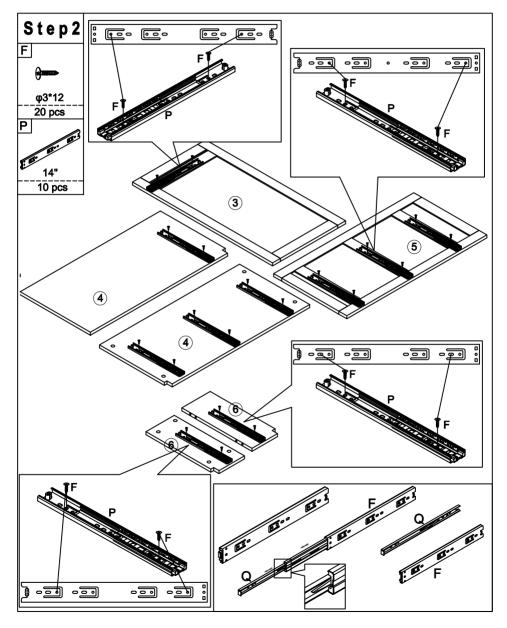

1

2

| Hardware List |             |        |            |  |
|---------------|-------------|--------|------------|--|
| Α             | В           | C      | D          |  |
| Ð             | <b>%</b> =) |        | <i>A</i>   |  |
| φ15*9         | φ6*35       | φ8*30  | M4*20      |  |
| 72 pcs        | 72 pcs      | 34 pcs | 2 pcs      |  |
| E             | F           | G      | Н          |  |
| ~             | ()          |        |            |  |
| M4*10         | φ3*12       | φ6*17  | φ4*25      |  |
| 2 pcs         | 82 pcs      | 4 pcs  | 5 pcs      |  |
|               | J           | K      | L          |  |
| 45*36*1.5     | φ5*16       | φ7*50  | M4         |  |
| 6 pcs         | 16 pcs      | 8 pcs  | 1 pc       |  |
| Μ             | N           | 0      | Ρ          |  |
| ()            |             | - Anna | E. 8: 8: 3 |  |
| φ3*25         | φ24*27      | M4*14  | 14"        |  |
| 20 pcs        | 7 pcs       | 3 pcs  | 10 pcs     |  |