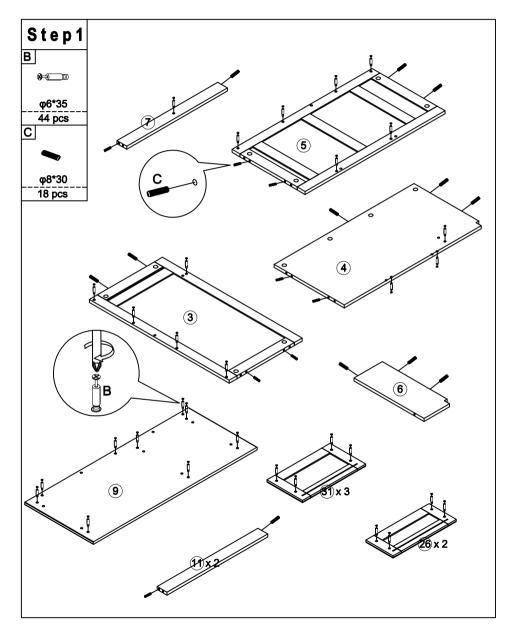

1

2

| Hardware List |             |        |            |  |
|---------------|-------------|--------|------------|--|
| Α             | В           | C      | D          |  |
| Ð             | <b>%</b> =) |        | <i>A</i>   |  |
| φ15*9         | φ6*35       | φ8*30  | M4*20      |  |
| 72 pcs        | 72 pcs      | 34 pcs | 2 pcs      |  |
| E             | F           | G      | Н          |  |
| ~             | ()          |        |            |  |
| M4*10         | φ3*12       | φ6*17  | φ4*25      |  |
| 2 pcs         | 82 pcs      | 4 pcs  | 5 pcs      |  |
|               | J           | K      | L          |  |
| 45*36*1.5     | φ5*16       | φ7*50  | M4         |  |
| 6 pcs         | 16 pcs      | 8 pcs  | 1 pc       |  |
| Μ             | N           | 0      | Ρ          |  |
| ()            |             | - Anna | E. 8: 8: 3 |  |
| φ3*25         | φ24*27      | M4*14  | 14"        |  |
| 20 pcs        | 7 pcs       | 3 pcs  | 10 pcs     |  |