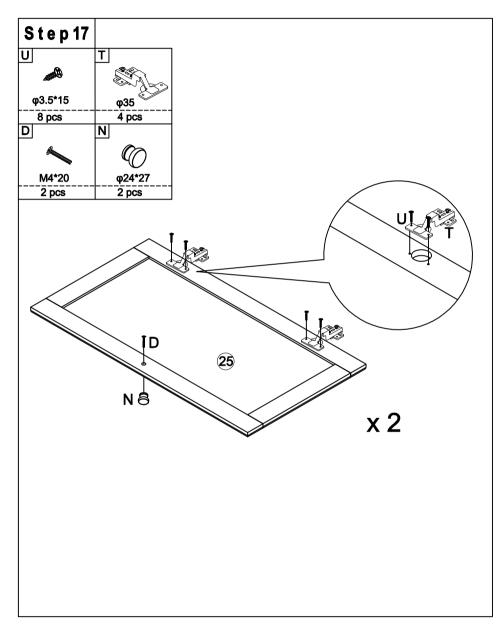

1

2

| Hardware List |             |        |            |  |
|---------------|-------------|--------|------------|--|
| Α             | В           | C      | D          |  |
| Ð             | <b>%</b> =) |        | <i>A</i>   |  |
| φ15*9         | φ6*35       | φ8*30  | M4*20      |  |
| 72 pcs        | 72 pcs      | 34 pcs | 2 pcs      |  |
| E             | F           | G      | Н          |  |
| ~             | ()          |        |            |  |
| M4*10         | φ3*12       | φ6*17  | φ4*25      |  |
| 2 pcs         | 82 pcs      | 4 pcs  | 5 pcs      |  |
|               | J           | K      | L          |  |
| 45*36*1.5     | φ5*16       | φ7*50  | M4         |  |
| 6 pcs         | 16 pcs      | 8 pcs  | 1 pc       |  |
| Μ             | N           | 0      | Ρ          |  |
| ()            |             | - Anna | E. 8: 8: 3 |  |
| φ3*25         | φ24*27      | M4*14  | 14"        |  |
| 20 pcs        | 7 pcs       | 3 pcs  | 10 pcs     |  |

| Hardware List |        |       |       |  |
|---------------|--------|-------|-------|--|
| Q             | R      | S     | Τ     |  |
|               | Ĩ      |       |       |  |
| 14"           | 2.5"   | 2.5"  | φ35   |  |
| 10 pcs        | 2 pcs  | 2 pcs | 4 pcs |  |
| U             | V      | W     |       |  |
| Burg          | 0      |       |       |  |
| φ3.5*15       | φ20    | φ8*20 |       |  |
| 24 pcs        | 48 pcs | 2 pcs |       |  |
|               |        |       |       |  |
|               |        |       |       |  |
|               |        |       |       |  |
|               |        |       |       |  |
|               |        |       |       |  |
|               |        |       |       |  |
|               |        |       |       |  |