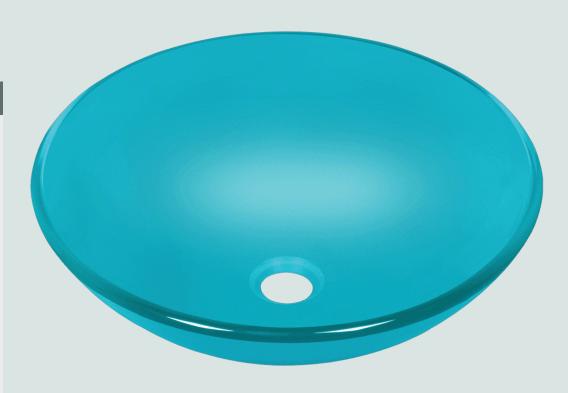

## **601-TURQUOISE Colored Vessel Sink**

## Glass

Our line of glass sinks will add elegant beauty to your bathroom. They are manufactured using fully tempered glass, which is stronger and can withstand higher temperatures than normal glass. The glass is nonporous and will not absorb odor or stains making it a very clean option. Our glass sinks are covered by a limited lifetime warranty.

## 16 1/2" x 16 1/2" x 5 3/4" Tempered Glass Limited Lifetime Warranty Turquoise-Colored Glass Throughout

# 16½" 1/2" Thick