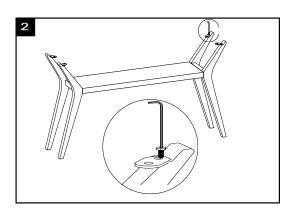

Step 1: the hardware need to connect legs (B) and shelves (C) are 4 bolts M8x40 (H Step 2: fix steel plate (D) into wooden legs by 4 bolts M8x20 (H3)

Step 3: use 4 bolt M8x20 ( H2 ) and washer to connect wooden frame and concrete top at metal connecting plate