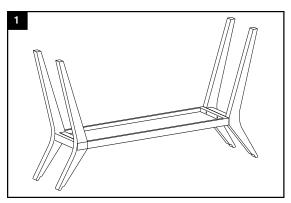

Step 1: the hardware need to connect legs (B) and shelves (C) are 4 bolts M8x40 (H Step 2: fix steel plate (D) into wooden legs by 4 bolts M8x20 (H3)

Step 3: use 4 bolt M8x20 ( H2 ) and washer to connect wooden frame and concrete top at metal connecting plate