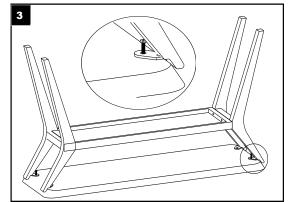

Step 1: the hardware need to connect legs (B) and shelves (C) are 4 bolts M8x40 (H Step 2: fix steel plate (D) into wooden legs by 4 bolts M8x20 (H3)

Step 3: use 4 bolt M8x20 ( H2 ) and washer to connect wooden frame and concrete top at metal connecting plate