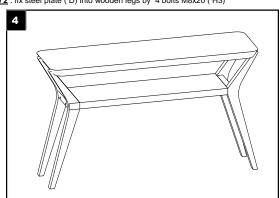

| 4X       |  |
| H1    | WASHER           | 0              | 4X       |  |
| H2    | BOLT M8x40       | <b>E</b> mmmmm | 4X       |  |
| НЗ    | BOLT M8x20       | <b>(</b> mmmm) | 8X       |  |
| H4    | ALLEN KEY        |                | 1X       |  |

## PREPARATION

Before beginning assembly of product, make sure all parts are present. Compare parts with package contents list and hardware contents list.

If any part is missing or damaged, do not attempt to assemble the product. Estimated Assembly Time: 10 minutes.





Step 1: the hardware need to connect legs (B) and shelves (C) are 4 bolts M8x40 (H Step 2: fix steel plate (D) into wooden legs by 4 bolts M8x20 (H3)



Step 3: use 4 bolt M8x20 ( H2 ) and washer to connect wooden frame and concrete top at metal connecting plate



Step 4 : Turn and finish