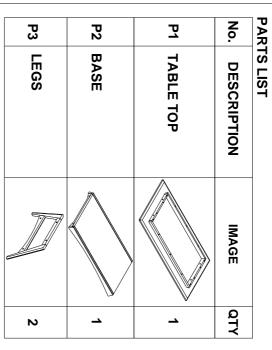

## **HARDWRE LIST**

| Н4                      | Н3                          | Н2                        | H1                 | No.         |
|-------------------------|-----------------------------|---------------------------|--------------------|-------------|
| ALLEN KEY<br>(M4 x60mm) | SPRING WASHER (Ø1/4" x11mm) | FLAT WASHER (Ø1/4" x16mm) | BOLT (ø1/4" x38mm) | DESCRIPTION |
|                         | 0                           | 0                         |                    | IMAGE       |
| 1                       | <b>∞</b>                    | <b>∞</b>                  | 8                  | QTY         |