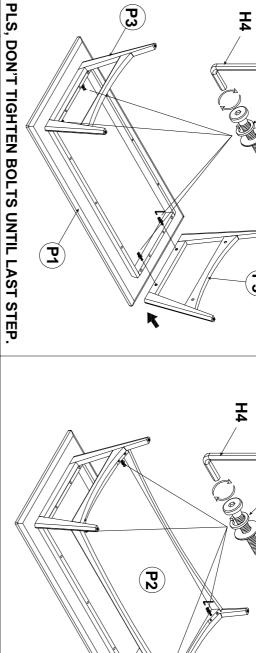

should any claim be necessary. of each item. Please be prepared to provide this # **NOTE**: PO # is located undermeath/ at the back side

performed by two people. **CAUTION**: Item is heavy. Assembly should be