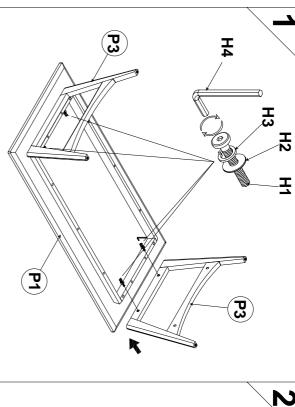

should any claim be necessary. of each item. Please be prepared to provide this # **NOTE**: PO # is located undermeath/ at the back side

performed by two people. **CAUTION**: Item is heavy. Assembly should be