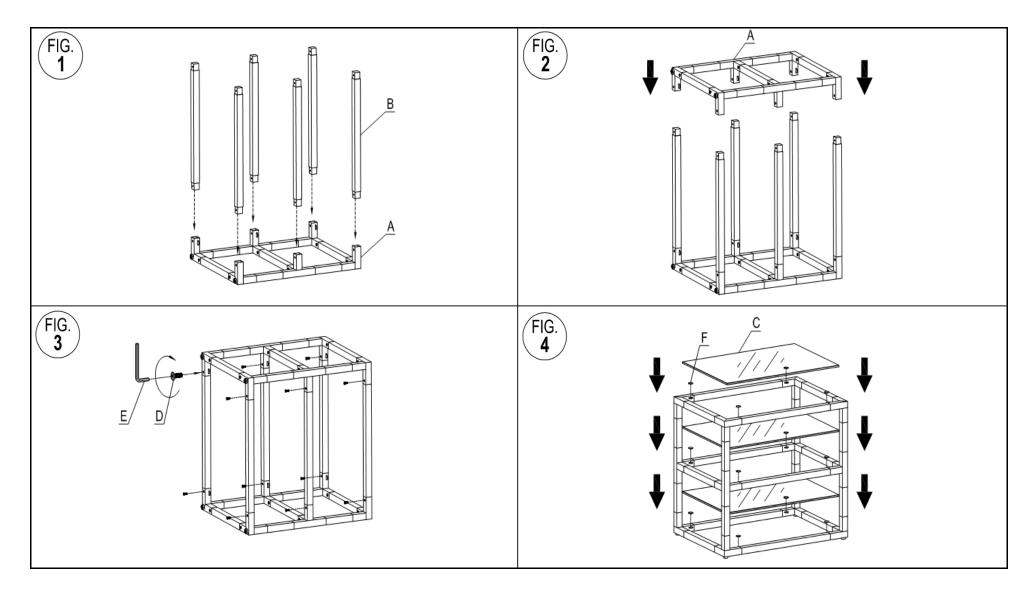

## NOTICE

\* Please make sure that you have all parts indicated before you begin assembly of this item

\* This item should be assembled on a soft surface to prevent scratching the finish during assembly

\* This item may require periodic tightening

## Part List and Hardware List

| PIECE | DESCRIPTION       | PICTURE | QUANTITY |
|-------|-------------------|---------|----------|
| А     | FRAME             |         | 2X       |
| В     | ACRYLIC           |         | 6X       |
| С     | GLASS             | 1/1/    | 3X       |
| D     | SOCKET HEAD SCREW |         | 12X      |
| E     | ALLEN WRENCH      |         | 1X       |
| F     | RUBBER MAT        | 0       | 12X      |
|       |                   |         |          |
|       |                   |         |          |
|       |                   |         |          |

### PREPARATION

Before beginning assembly of product, make sure all parts are present. Compare parts with package contents list and hardware contents list.

If any part is missing or damaged, do not attempt to assemble the product.

Estimated Assembly Time: 30 minutes.