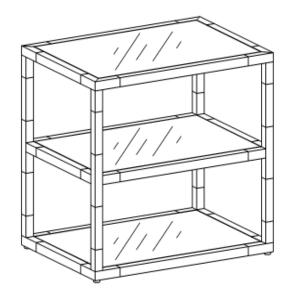

# **SAFAVIEH** FURNITURE

Model#SFV2506A

Product Dimensions:28"W x 20" D x 26" H