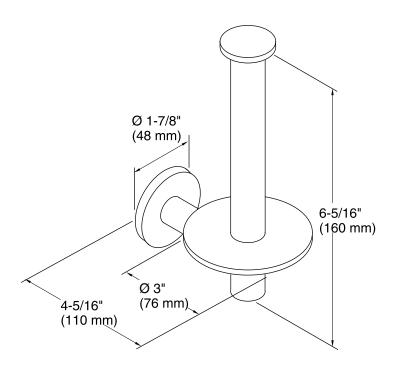

ime Limited Warranty

See website for detailed warranty information.

### Available Colors/Finishes

Color tiles intended for reference only.

| Color | Code | Description                    |
|-------|------|--------------------------------|
|       | CP   | Polished Chrome                |
|       | SN   | Vibrant® Polished Nickel       |
|       | AF   | Vibrant® French Gold           |
|       | PGD  | Vibrant® Moderne Polished Gold |
|       | BGD  | Vibrant® Moderne Brushed Gold  |
|       | G    | Brushed Chrome                 |
|       | BN   | Vibrant® Brushed Nickel        |
|       | BV   | Vibrant® Brushed Bronze        |
|       | BL   | Matte Black                    |
|       | RGD  | Vibrant Rose Gold              |
|       |      |                                |









# **Technical Information**

All product dimensions are nominal.

### **Notes**

Install this product according to the installation guide.