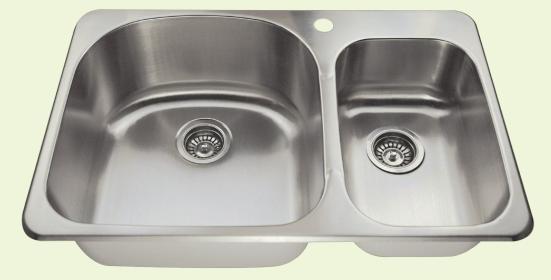

# T3121L Topmount Offset Kitchen Sink

31 3/8" x 20 1/2" x 9 1/4" Topmount Installation Certified High-Quality 304 Stainless Steel Brushed Satin Finish Offset Drain Thick Sound Dampener Rubber Pad Fully Insulated One-Piece Construction Installation Hardware Included Limited Lifetime Warranty