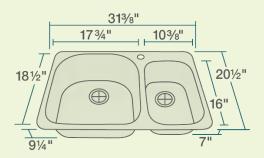

31 3/8" x 20 1/2" x 9 1/4" Topmount Installation Certified High-Quality 304 Stainless Steel Brushed Satin Finish Offset Drain Thick Sound Dampener Rubber Pad Fully Insulated One-Piece Construction Installation Hardware Included Limited Lifetime Warranty