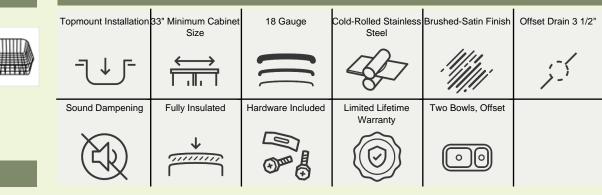

## **Stainless Steel**

Stainless Steel is the most popular choice for today's kitchens due to its clean look and durability. The beautiful brushed satin finish helps to hide small scratches that may occur over the lifetime of the sink. Our Stainless Steel sinks are made from high quality 14, 16, 18 or 20 gauge steel. Most models are made of one piece construction that ensures the sturdiest kitchen sink you will find. Our sinks are made from 300-series stainless steel and are guaranteed not to rust or stain. Each sink is fully insulated and has a sound dampening pad. Our stainless steel sinks are backed by a limited lifetime warranty.

31 3/8" x 20 1/2" x 9 1/4" Topmount Installation Certified High-Quality 304 Stainless Steel Brushed Satin Finish Offset Drain Thick Sound Dampener Rubber Pad Fully Insulated One-Piece Construction Installation Hardware Included Limited Lifetime Warranty

### **Features**